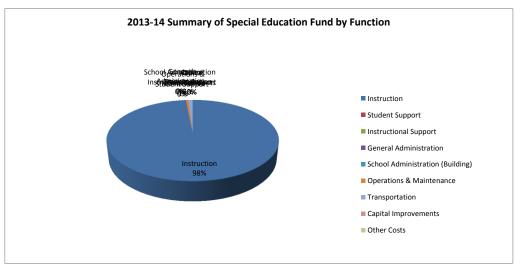

# Summary of Special Education Fund by Function

|                                  |           | %    |           | %    | %    |           | %    | %    |
|----------------------------------|-----------|------|-----------|------|------|-----------|------|------|
|                                  | 2011-2012 | of   | 2012-2013 | of   | inc/ | 2013-2014 | of   | inc/ |
|                                  | Actual    | Tot  | Actual    | Tot  | dec  | Budget    | Tot  | dec  |
|                                  | 710144    |      | 7101001   |      | 400  | -uugu:    |      | 400  |
| Instruction                      | 319,303   | 97%  | 324,370   | 99%  | 2%   | 496,278   | 98%  | 53%  |
| Student Support                  | 0         | 0%   | 0         | 0%   | 0%   | 0         | 0%   | 0%   |
| Instructional Support            | 0         | 0%   | 0         | 0%   | 0%   | 0         | 0%   | 0%   |
| General Administration           | 0         | 0%   | 0         | 0%   | 0%   | 0         | 0%   | 0%   |
| School Administration (Building) | 0         | 0%   | 0         | 0%   | 0%   | 0         | 0%   | 0%   |
| Operations & Maintenance         | 3,038     | 1%   | 2,389     | 1%   | -21% | 2,800     | 1%   | 17%  |
| Transportation                   | 7,988     | 2%   | 903       | 0%   | -89% | 5,023     | 1%   | 456% |
| Capital Improvements             | 0         | 0%   | 0         | 0%   | 0%   | 0         | 0%   | 0%   |
| Other Costs                      | 0         | 0%   | 0         | 0%   | 0%   | 0         | 0%   | 0%   |
| Total Expenditures               | 330,329   | 100% | 327,662   | 100% | -1%  | 504,101   | 100% | 54%  |
| Amount per Pupil                 | \$1,086   |      | \$1,057   |      | -3%  | \$1,616   |      | 53%  |

The Summary of Special Education Fund Expenditures chart information comes from pages 6-13 and only uses the 'Special Education Fund' line items. (Total expenditures excludes Special Ed Coop Fund because it would include expenditures for all schools participating in the Coop.)