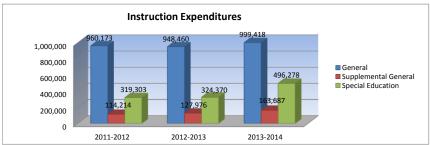

### Instruction Expenditures (1000)

|                                 |           |           | %     |           | %    |
|---------------------------------|-----------|-----------|-------|-----------|------|
|                                 | 2011-2012 | 2012-2013 | inc/  | 2013-2014 | inc/ |
|                                 | Actual    | Actual    | dec   | Budget    | dec  |
|                                 | Actual    | Actual    | uec   | Duaget    | uec  |
| General                         | 960,173   | 948,460   | -1%   | 999,418   | 5%   |
| Federal Funds                   | 64,658    | 94,970    | 47%   | 113,000   | 19%  |
| Supplemental General            | 114,214   | 127,976   | 12%   | 163,687   | 28%  |
| At Risk (4yr Old)               | 0         | 0         | 0%    | 0         | 0%   |
| At Risk (K-12)                  | 164,303   | 232,553   | 42%   | 315,467   | 36%  |
| Bilingual Education             | 0         | 12,638    | 0%    | 40,000    | 217% |
| Virtual Education               | 0         | 0         | 0%    | 0         | 0%   |
| Capital Outlay                  | 5,189     | 51,694    | 896%  | 200,000   | 287% |
| Driver Education                | 3,004     | 3,476     | 16%   | 22,668    | 552% |
| Declining Enrollment            | 0         | 0         | 0%    | 0         | 0%   |
| Extraordinary School Program    | 0         | 0         | 0%    | 0         | 0%   |
| Food Service                    | 0         | 0         | 0%    | 0         | 0%   |
| Professional Development        | 0         | 0         | 0%    | 0         | 0%   |
| Parent Education Program        | 0         | 0         | 0%    | 0         | 0%   |
| Summer School                   | 0         | 2,186     | 0%    | 7,838     | 259% |
| Special Education               | 319,303   | 324,370   | 2%    | 496,278   | 53%  |
| Cost of Living                  | 0         | 0         | 0%    | 0         | 0%   |
| Vocational Education            | 115,818   | 116,385   | 0%    | 205,979   | 77%  |
| Gifts/Grants                    | 4,002     | 0         | -100% | 5,598     | 0%   |
| Special Liability               | 0         | 0         | 0%    | 0         | 0%   |
| School Retirement               | 0         | 0         | 0%    | 0         | 0%   |
| Extraordinary Growth Facilities | 0         | 0         | 0%    | 0         | 0%   |
| Special Reserve                 | 0         | 0         | 0%    |           |      |
| KPERS Spec. Ret. Contribution   | 102,147   | 102,112   | 0%    | 122,175   | 20%  |
| Contingency Reserve             | 0         | 0         | 0%    |           |      |
| Text Book & Student Material    | 202       | 1         | -100% |           |      |
| Activity Fund                   | 0         | 0         | 0%    | 0         | 0%   |
| Bond and Interest #1            | 0         | 0         | 0%    | 0         | 0%   |
| Bond and Interest #2            | 0         | 0         | 0%    | 0         | 0%   |
| No-Fund Warrant                 | 0         | 0         | 0%    | 0         | 0%   |
| Special Assessment              | 0         | 0         | 0%    | 0         | 0%   |
| Temporary Note                  | 0         | 0         | 0%    | 0         | 0%   |
|                                 |           |           |       |           |      |
| SUBTOTAL                        | 1,853,013 | 2,016,821 | 9%    | 2,692,108 | 33%  |
| Enrollment (FTE)*               | 304.1     | 310.0     | 2%    | 312.0     | 1%   |
| Amount per Pupil                | 6,093     | 6,506     | 7%    | 8,629     | 33%  |
| Adult Education                 | 0         | 0         | 0%    | 0         | 0%   |
| Adult Supplemental Education    | 0         | 0         | 0%    | 0         | 0%   |
| Tuition Reimbursement           | 0         | 0         | 0%    | 0         | 0%   |
| Special Education Coop          | 0         | 0         | 0%    | 0         | 0%   |
| TOTAL                           | 1,853,013 | 2,016,821 | 9%    | 2,692,108 | 33%  |