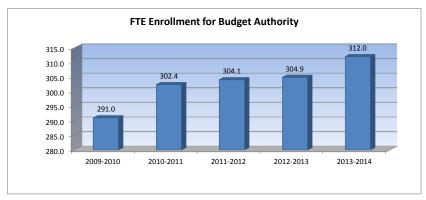

<sup>\*</sup>Enrollment (FTE) includes the enrollment of the district used for state aid and budget authority, and all other preschool enrollment and kindergarten students attending full time.