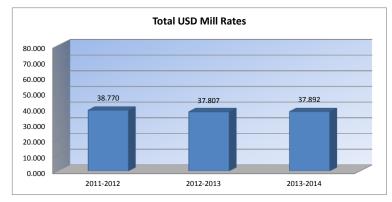

|  |  |  |  |
| 2.084     |  |  |  |  |
| 0.398     |  |  |  |  |
| 2.482     |  |  |  |  |

| 0040 0044 |  |  |  |  |
|-----------|--|--|--|--|
| 2013-2014 |  |  |  |  |
| Budget    |  |  |  |  |
|           |  |  |  |  |
| 20.000    |  |  |  |  |
| 12.092    |  |  |  |  |
| 0.000     |  |  |  |  |
| 5.800     |  |  |  |  |
| 0.000     |  |  |  |  |
| 0.000     |  |  |  |  |
| 0.000     |  |  |  |  |
| 0.000     |  |  |  |  |
| 0.000     |  |  |  |  |
| 0.000     |  |  |  |  |
| 0.000     |  |  |  |  |
| 0.000     |  |  |  |  |
| 0.000     |  |  |  |  |
| 0.000     |  |  |  |  |
| 37.892    |  |  |  |  |
| 0.000     |  |  |  |  |
| 0.000     |  |  |  |  |
| 0.000     |  |  |  |  |
| 2.308     |  |  |  |  |
|           |  |  |  |  |
| 0.429     |  |  |  |  |
| 2.737     |  |  |  |  |





#### Other Information

|                     | 2011-2012<br>Actual |
|---------------------|---------------------|
| Assessed Valuation  | \$42,991,417        |
| Bonded Indebtedness | \$0                 |

| 2012-2013<br>Actual |
|---------------------|
| \$49,022,088        |
| \$0                 |

| 2013-201<br>Budget |     |
|--------------------|-----|
| \$56,383,          | 857 |
|                    | \$0 |





# Sources of Revenue and Proposed Budget for 2013-14

|                                        | 2013-14   |              | Estimated Sources of Revenue2013-14 |            | Estimated   |            |            |              |
|----------------------------------------|-----------|--------------|-------------------------------------|------------|-------------|-----