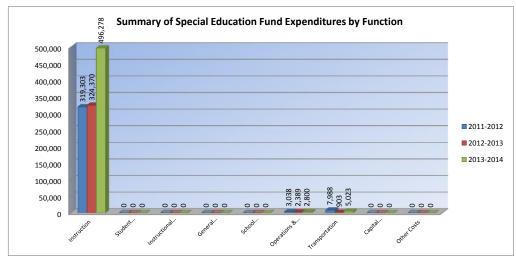

# Summary of Special Education Fund by Function

|                                  |           | %    |           | %    | %    |           | %    | %    |
|----------------------------------|-----------|------|-----------|------|------|-----------|------|------|
|                                  | 2011-2012 | of   | 2012-2013 | of   | inc/ | 2013-2014 | of   | inc/ |
|                                  | Actual    | Tot  | Actual    | Tot  | dec  | Budget    | Tot  | dec  |
|                                  | 710144    |      | 7101001   |      | 400  | -uugu:    |      | 400  |
| Instruction                      | 319,303   | 97%  | 324,370   | 99%  | 2%   | 496,278   | 98%  | 53%  |
| Student Support                  | 0         | 0%   | 0         | 0%   | 0%   | 0         | 0%   | 0%   |
| Instructional Support            | 0         | 0%   | 0         | 0%   | 0%   | 0         | 0%   | 0%   |
| General Administration           | 0         | 0%   | 0         | 0%   | 0%   | 0         | 0%   | 0%   |
| School Administration (Building) | 0         | 0%   | 0         | 0%   | 0%   | 0         | 0%   | 0%   |
| Operations & Maintenance         | 3,038     | 1%   | 2,389     | 1%   | -21% | 2,800     | 1%   | 17%  |
| Transportation                   | 7,988     | 2%   | 903       | 0%   | -89% | 5,023     | 1%   | 456% |
| Capital Improvements             | 0         | 0%   | 0         | 0%   | 0%   | 0         | 0%   | 0%   |
| Other Costs                      | 0         | 0%   | 0         | 0%   | 0%   | 0         | 0%   | 0%   |
| Total Expenditures               | 330,329   | 100% | 327,662   | 100% | -1%  | 504,101   | 100% | 54%  |
| Amount per Pupil                 | \$1,086   |      | \$1,057   |      | -3%  | \$1,616   |      | 53%  |

The Summary of Special Education Fund Expenditures chart information comes from pages 6-13 and only uses the 'Special Education Fund' line items. (Total expenditures excludes Special Ed Coop Fund because it would include expenditures for all schools participating in the Coop.)