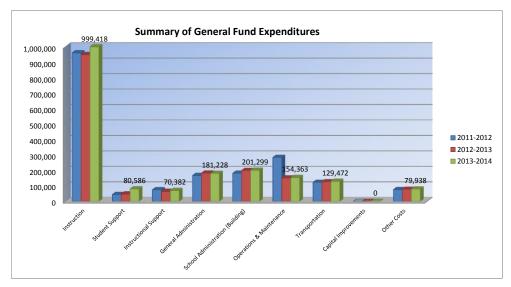

# Summary of General Fund Expenditures by Function

|                                  |           | %    |           | %    | %    |           | %    | %    |
|----------------------------------|-----------|------|-----------|------|------|-----------|------|------|
|                                  | 2011-2012 | of   | 2012-2013 | of   | inc/ | 2013-2014 | of   | inc/ |
|                                  | Actual    | Tot  | Actual    | Tot  | dec  | Budget    | Tot  | dec  |
| Instruction                      | 960,173   | 50%  | 948,460   | 53%  | -1%  | 999,418   | 53%  | 5%   |
| Student Support                  | 43,588    | 2%   | 47,538    | 3%   | 9%   | 80,586    | 4%   | 70%  |
| Instructional Support            | 75,102    | 4%   | 64,251    | 4%   | -14% | 70,382    | 4%   | 10%  |
| General Administration           | 167,078   | 9%   | 182,804   | 10%  | 9%   | 181,228   | 10%  | -1%  |
| School Administration (Building) | 181,570   | 10%  | 199,708   | 11%  | 10%  | 201,299   | 11%  | 1%   |
| Operations & Maintenance         | 284,115   | 15%  | 151,336   | 8%   | -47% | 154,363   | 8%   | 2%   |
| Transportation                   | 123,201   | 6%   | 126,931   | 7%   | 3%   | 129,472   | 7%   | 2%   |
| Capital Improvements             | 0         | 0%   | 0         | 0%   | 0%   | 0         | 0%   | 0%   |
| Other Costs                      | 75,987    | 4%   | 78,370    | 4%   | 3%   | 79,938    | 4%   | 2%   |
| Total Expenditures               | 1,910,814 | 100% | 1,799,398 | 100% | -6%  | 1,896,686 | 100% | 5%   |
| Amount per Pupil                 | \$6,284   |      | \$5,805   |      | -8%  | \$6,079   |      | 5%   |

The Summary of General Fund Expenditures chart information comes from pages 6-13 and only uses the 'General Fund' line items.