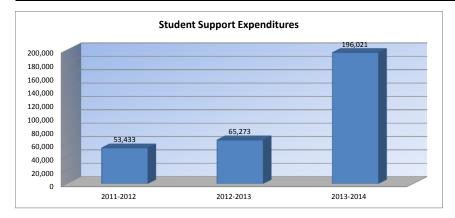

#### Summary of Total Expenditures By Function (All Funds)

|                                  |           | %    | -         | %    | %    |           | %    | %    |
|----------------------------------|-----------|------|-----------|------|------|-----------|------|------|
|                                  | 2011-2012 | of   | 2012-2013 | of   | inc/ | 2013-2014 | of   | inc/ |
|                                  | Actual    | Tot  | Actual    | Tot  | dec  | Budget    | Tot  | dec  |
| Instruction                      | 1,853,013 | 52%  | 2,016,821 | 55%  | 9%   | 2,692,108 | 56%  | 33%  |
| Student Support Services         | 53,433    | 1%   | 65,273    | 2%   | 22%  | 196,021   | 4%   | 200% |
| Instructional Support Services   | 117,902   | 3%   | 119,769   | 3%   | 2%   | 274,261   | 6%   | 129% |
| General Administration           | 182,092   | 5%   | 195,575   | 5%   | 7%   | 197,828   | 4%   | 1%   |
| School Administration (Building) | 201,796   | 6%   | 224,731   | 6%   | 11%  | 228,699   | 5%   | 2%   |
| Operations & Maintenance         | 450,672   | 13%  | 443,048   | 12%  | -2%  | 471,970   | 10%  | 7%   |
| Transportation                   | 208,026   | 6%   | 156,278   | 4%   | -25% | 335,495   | 7%   | 115% |
| Food Services                    | 155,734   | 4%   | 144,431   | 4%   | -7%  | 176,268   | 4%   | 22%  |
| Capital Improvements             | 267,256   | 7%   | 216,845   | 6%   | -19% | 170,000   | 4%   | -22% |
| Debt Services                    | 0         | 0%   | 0         | 0%   | 0%   | 0         | 0%   | 0%   |
| Other Costs                      | 80,990    | 2%   | 82,064    | 2%   | 1%   | 84,938    | 2%   | 4%   |
| Total Expenditures*              | 3,570,914 | 100% | 3,664,835 | 100% | 3%   | 4,827,588 | 100% | 32%  |
| Amount per Pupil                 | \$11,743  |      | \$11,822  |      | 1%   | \$15,473  |      | 31%  |
| Current Expenditures**           | 3,193,306 | 100% | 3,355,534 | 100% | 5%   | 4,021,588 | 100% | 20%  |
| Amount per Pupil                 | \$10,501  |      | \$10,824  |      | 3%   | \$12,890  |      | 19%  |