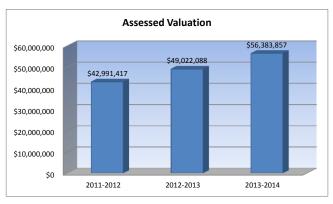

|  |  |
| 0.000     |  |  |  |  |
| 0.000     |  |  |  |  |
| 0.000     |  |  |  |  |
| 0.000     |  |  |  |  |
| 0.000     |  |  |  |  |
| 0.000     |  |  |  |  |
| 37.892    |  |  |  |  |
| 0.000     |  |  |  |  |
| 0.000     |  |  |  |  |
| 0.000     |  |  |  |  |
| 2.308     |  |  |  |  |
|           |  |  |  |  |
| 0.429     |  |  |  |  |
| 2.737     |  |  |  |  |





#### Other Information

|                     | 2011-2012<br>Actual |
|---------------------|---------------------|
| Assessed Valuation  | \$42,991,417        |
| Bonded Indebtedness | \$0                 |

| 2012-2013<br>Actual |
|---------------------|
| \$49,022,088        |
| \$0                 |

| 2013-201<br>Budget |     |
|--------------------|-----|
| \$56,383,          | 857 |
|                    | \$0 |





# Sources of Revenue and Proposed Budget for 2013-14

|                                        | 2013-14   |              | Estimated Sources of Revenue2013-14 |            | Estimated   |            |            |              |
|----------------------------------------|-----------|--------------|-------------------------------------|------------|-------------|------------|------------|--------------|
|                                        | Amount    | July 1, 2013 | State                               | Federal    |             | Local      |            | July 1, 2014 |
| Fund                                   | Budgeted  | Cash Balance |                                     |            | Interest    | Transfers  | Other      | Cash Balance |
| General