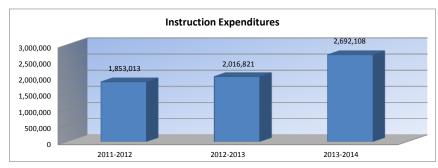

### Instruction Expenditures (1000)

|                                 |           |           | %     |           | %    |
|---------------------------------|-----------|-----------|-------|-----------|------|
|                                 | 2011-2012 | 2012-2013 | inc/  | 2013-2014 | inc/ |
|                                 | Actual    | Actual    | dec   | Budget    | dec  |
|                                 | Actual    | Actual    | uec   | Duaget    | uec  |
| General                         | 960,173   | 948,460   | -1%   | 999,418   | 5%   |
| Federal Funds                   | 64,658    | 94,970    | 47%   | 113,000   | 19%  |
| Supplemental General            | 114,214   | 127,976   | 12%   | 163,687   | 28%  |
| At Risk (4yr Old)               | 0         | 0         | 0%    | 0         | 0%   |
| At Risk (K-12)                  | 164,303   | 232,553   | 42%   | 315,467   | 36%  |
| Bilingual Education             | 0         | 12,638    | 0%    | 40,000    | 217% |
| Virtual Education               | 0         | 0         | 0%    | 0         | 0%   |
| Capital Outlay                  | 5,189     | 51,694    | 896%  | 200,000   | 287% |
| Driver Education                | 3,004     | 3,476     | 16%   | 22,668    | 552% |
| Declining Enrollment            | 0         | 0         | 0%    | 0         | 0%   |
| Extraordinary School Program    | 0         | 0         | 0%    | 0         | 0%   |
| Food Service                    | 0         | 0         | 0%    | 0         | 0%   |
| Professional Development        | 0         | 0         | 0%    | 0         | 0%   |
| Parent Education Program        | 0         | 0         | 0%    | 0         | 0%   |
| Summer School                   | 0         | 2,186     | 0%    | 7,838     | 259% |
| Special Education               | 319,303   | 324,370   | 2%    | 496,278   | 53%  |
| Cost of Living                  | 0         | 0         | 0%    | 0         | 0%   |
| Vocational Education            | 115,818   | 116,385   | 0%    | 205,979   | 77%  |
| Gifts/Grants                    | 4,002     | 0         | -100% | 5,598     | 0%   |
| Special Liability               | 0         | 0         | 0%    | 0         | 0%   |
| School Retirement               | 0         | 0         | 0%    | 0         | 0%   |
| Extraordinary Growth Facilities | 0         | 0         | 0%    | 0         | 0%   |
| Special Reserve                 | 0         | 0         | 0%    |           |      |
| KPERS Spec. Ret. Contribution   | 102,147   | 102,112   | 0%    | 122,175   | 20%  |
| Contingency Reserve             | 0         | 0         | 0%    |           |      |
| Text Book & Student Material    | 202       | 1         | -100% |           |      |
| Activity Fund                   | 0         | 0         | 0%    | 0         | 0%   |
| Bond and Interest #1            | 0         | 0         | 0%    | 0         | 0%   |
| Bond and Interest #2            | 0         | 0         | 0%    | 0         | 0%   |
| No-Fund Warrant                 | 0         | 0         | 0%    | 0         | 0%   |
| Special Assessment              | 0         | 0         | 0%    | 0         | 0%   |
| Temporary Note                  | 0         | 0         | 0%    | 0         | 0%   |
|                                 |           |           |       |           |      |
| SUBTOTAL                        | 1,853,013 | 2,016,821 | 9%    | 2,692,108 | 33%  |
| Enrollment (FTE)*               | 304.1     | 310.0     | 2%    | 312.0     | 1%   |
| Amount per Pupil                | 6,093     | 6,506     | 7%    | 8,629     | 33%  |
| Adult Education                 | 0         | 0         | 0%    | 0         | 0%   |
| Adult Supplemental Education    | 0         | 0         | 0%    | 0         | 0%   |
| Tuition Reimbursement           | 0         | 0         | 0%    | 0         | 0%   |
| Special Education Coop          | 0         | 0         | 0%    | 0         | 0%   |
| TOTAL                           | 1,853,013 | 2,016,821 | 9%    | 2,692,108 | 33%  |