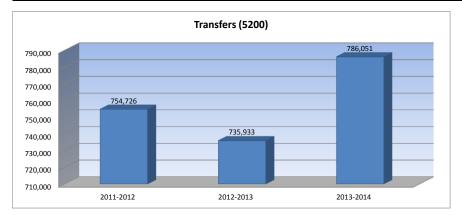

### Further definition of what goes into each category:

Instruction\*\*\* (Current Expenditures)

and Special Education Coop Fund.

Instruction - 1000 Transportation - 2700 Student Support Services - 2100

Food Service - 3100 Instructional Support Services - 2200 Other Costs - 2500/2900 and 3300 Capital Improvements - 4000 General Administration - 2300 School Administration (Building) - 2400 Debt Services - 5100 Operations & Maintenance - 2600 Transfers - 5200