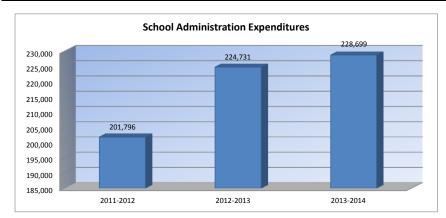

#### Summary of Total Expenditures By Function (All Funds)

|                                  |           | %    | -         | %    | %    |           | %    | %    |
|----------------------------------|-----------|------|-----------|------|------|-----------|------|------|
|                                  | 2011-2012 | of   | 2012-2013 | of   | inc/ | 2013-2014 | of   | inc/ |
|                                  | Actual    | Tot  | Actual    | Tot  | dec  | Budget    | Tot  | dec  |
| Instruction                      | 1,853,013 | 52%  | 2,016,821 | 55%  | 9%   | 2,692,108 | 56%  | 33%  |
| Student Support Services         | 53,433    | 1%   | 65,273    | 2%   | 22%  | 196,021   | 4%   | 200% |
| Instructional Support Services   | 117,902   | 3%   | 119,769   | 3%   | 2%   | 274,261   | 6%   | 129% |
| General Administration           | 182,092   | 5%   | 195,575   | 5%   | 7%   | 197,828   | 4%   | 1%   |
| School Administration (Building) | 201,796   | 6%   | 224,731   | 6%   | 11%  | 228,699   | 5%   | 2%   |
| Operations & Maintenance         | 450,672   | 13%  | 443,048   | 12%  | -2%  | 471,970   | 10%  | 7%   |
| Transportation                   | 208,026   | 6%   | 156,278   | 4%   | -25% | 335,495   | 7%   | 115% |
| Food Services                    | 155,734   | 4%   | 144,431   | 4%   | -7%  | 176,268   | 4%   | 22%  |
| Capital Improvements             | 267,256   | 7%   | 216,845   | 6%   | -19% | 170,000   | 4%   | -22% |
| Debt Services                    | 0         | 0%   | 0         | 0%   | 0%   | 0         | 0%   | 0%   |
| Other Costs                      | 80,990    | 2%   | 82,064    | 2%   | 1%   | 84,938    | 2%   | 4%   |
| Total Expenditures*              | 3,570,914 | 100% | 3,664,835 | 100% | 3%   | 4,827,588 | 100% | 32%  |
| Amount per Pupil                 | \$11,743  |      | \$11,822  |      | 1%   | \$15,473  |      | 31%  |
| Current Expenditures**           | 3,193,306 | 100% | 3,355,534 | 100% | 5%   | 4,021,588 | 100% | 20%  |
| Amount per Pupil                 | \$10,501  |      | \$10,824  |      | 3%   | \$12,890  |      | 19%  |