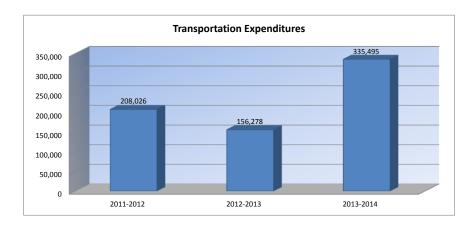

#### Summary of Total Expenditures By Function (All Funds)

|                                  |           | %    | -         | %    | %    |           | %    | %    |
|----------------------------------|-----------|------|-----------|------|------|-----------|------|------|
|                                  | 2011-2012 | of   | 2012-2013 | of   | inc/ | 2013-2014 | of   | inc/ |
|                                  | Actual    | Tot  | Actual    | Tot  | dec  | Budget    | Tot  | dec  |
| Instruction                      | 1,853,013 | 52%  | 2,016,821 | 55%  | 9%   | 2,692,108 | 56%  | 33%  |
| Student Support Services         | 53,433    | 1%   | 65,273    | 2%   | 22%  | 196,021   | 4%   | 200% |
| Instructional Support Services   | 117,902   | 3%   | 119,769   | 3%   | 2%   | 274,261   | 6%   | 129% |
| General Administration           | 182,092   | 5%   | 195,575   | 5%   | 7%   | 197,828   | 4%   | 1%   |
| School Administration (Building) | 201,796   | 6%   | 224,731   | 6%   | 11%  | 228,699   | 5%   | 2%   |
| Operations & Maintenance         | 450,672   | 13%  | 443,048   | 12%  | -2%  | 471,970   | 10%  | 7%   |
| Transportation                   | 208,026   | 6%   | 156,278   | 4%   | -25% | 335,495   | 7%   | 115% |
| Food Services                    | 155,734   | 4%   | 144,431   | 4%   | -7%  | 176,268   | 4%   | 22%  |
| Capital Improvements             | 267,256   | 7%   | 216,845   | 6%   | -19% | 170,000   | 4%   | -22% |
| Debt Services                    | 0         | 0%   | 0         | 0%   | 0%   | 0         | 0%   | 0%   |
| Other Costs                      | 80,990    | 2%   | 82,064    | 2%   | 1%   | 84,938    | 2%   | 4%   |
| Total Expenditures*              | 3,570,914 | 100% | 3,664,835 | 100% | 3%   | 4,827,588 | 100% | 32%  |
| Amount per Pupil                 | \$11,743  |      | \$11,822  |      | 1%   | \$15,473  |      | 31%  |
| Current Expenditures**           | 3,193,306 | 100% | 3,355,534 | 100% | 5%   | 4,021,588 | 100% | 20%  |
| Amount per Pupil                 | \$10,501  |      | \$10,824  |      | 3%   | \$12,890  |      | 19%  |