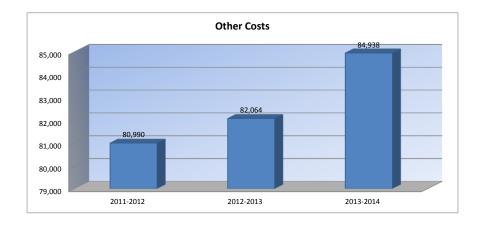

#### Summary of Total Expenditures By Function (All Funds)

|                                  |           | %    | -         | %    | %    |           | %    | %    |
|----------------------------------|-----------|------|-----------|------|------|-----------|------|------|
|                                  | 2011-2012 | of   | 2012-2013 | of   | inc/ | 2013-2014 | of   | inc/ |
|                                  | Actual    | Tot  | Actual    | Tot  | dec  | Budget    | Tot  | dec  |
| Instruction                      | 1,853,013 | 52%  | 2,016,821 | 55%  | 9%   | 2,692,108 | 56%  | 33%  |
| Student Support Services         | 53,433    | 1%   | 65,273    | 2%   | 22%  | 196,021   | 4%   | 200% |
| Instructional Support Services   | 117,902   | 3%   | 119,769   | 3%   | 2%   | 274,261   | 6%   | 129% |
| General Administration           | 182,092   | 5%   | 195,575   | 5%   | 7%   | 197,828   | 4%   | 1%   |
| School Administration (Building) | 201,796   | 6%   | 224,731   | 6%   | 11%  | 228,699   | 5%   | 2%   |
| Operations & Maintenance         | 450,672   | 13%  | 443,048   | 12%  | -2%  | 471,970   | 10%  | 7%   |
| Transportation                   | 208,026   | 6%   | 156,278   | 4%   | -25% | 335,495   | 7%   | 115% |
| Food Services                    | 155,734   | 4%   | 144,431   | 4%   | -7%  | 176,268   | 4%   | 22%  |
| Capital Improvements             | 267,256   | 7%   | 216,845   | 6%   | -19% | 170,000   | 4%   | -22% |
| Debt Services                    | 0         | 0%   | 0         | 0%   | 0%   | 0         | 0%   | 0%   |
| Other Costs                      | 80,990    | 2%   | 82,064    | 2%   | 1%   | 84,938    | 2%   | 4%   |
| Total Expenditures*              | 3,570,914 | 100% | 3,664,835 | 100% | 3%   | 4,827,588 | 100% | 32%  |
| Amount per Pupil                 | \$11,743  |      | \$11,822  |      | 1%   | \$15,473  |      | 31%  |
| Current Expenditures**           | 3,193,306 | 100% | 3,355,534 | 100% | 5%   | 4,021,588 | 100% | 20%  |
| Amount per Pupil                 | \$10,501  |      | \$10,824  |      | 3%   | \$12,890  |      | 19%  |