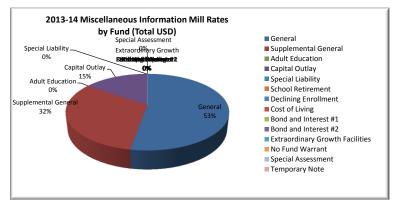

|  |  |  |  |
| 2.084     |  |  |  |  |
| 0.398     |  |  |  |  |
| 2.482     |  |  |  |  |

| 0040 0044 |  |  |  |  |
|-----------|--|--|--|--|
| 2013-2014 |  |  |  |  |
| Budget    |  |  |  |  |
|           |  |  |  |  |
| 20.000    |  |  |  |  |
| 12.092    |  |  |  |  |
| 0.000     |  |  |  |  |
| 5.800     |  |  |  |  |
| 0.000     |  |  |  |  |
| 0.000     |  |  |  |  |
| 0.000     |  |  |  |  |
| 0.000     |  |  |  |  |
| 0.000     |  |  |  |  |
| 0.000     |  |  |  |  |
| 0.000     |  |  |  |  |
| 0.000     |  |  |  |  |
| 0.000     |  |  |  |  |
| 0.000     |  |  |  |  |
| 37.892    |  |  |  |  |
| 0.000     |  |  |  |  |
| 0.000     |  |  |  |  |
| 0.000     |  |  |  |  |
| 2.308     |  |  |  |  |
|           |  |  |  |  |
| 0.429     |  |  |  |  |
| 2.737     |  |  |  |  |





#### Other Information

|                     | 2011-2012<br>Actual |
|---------------------|---------------------|
| Assessed Valuation  | \$42,991,417        |
| Bonded Indebtedness | \$0                 |

| 2012-2013<br>Actual |
|---------------------|
| \$49,022,088        |
| \$0                 |

| 2013-201<br>Budget |     |
|--------------------|-----|
| \$56,383,          | 857 |
|                    | \$0 |





# Sources of Revenue and Proposed Budget for 2013-14

|                                        | 2013-14   |              | Estimated Sources of Revenue2013-14 |            | Estimated   |            |            |              |
|----------------------------------------|-----------|--------------|-------------------------------------|------------|-------------|-------