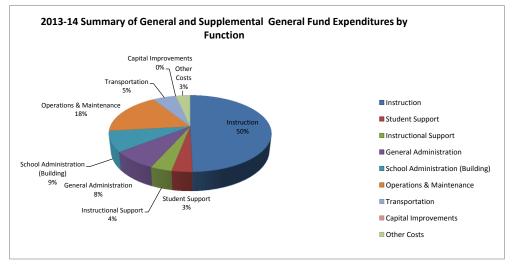

#### Summary of General and Supplemental General Fund Expenditures by Function

|                                  |           | %    |           | %    | %    |           | %    | %    |
|----------------------------------|-----------|------|-----------|------|------|-----------|------|------|
|                                  | 2011-2012 | of   | 2012-2013 | of   | inc/ | 2013-2014 | of   | inc/ |
|                                  | Actual    | Tot  | Actual    | Tot  | dec  | Budget    | Tot  | dec  |
| Instruction                      | 1,074,387 | 50%  | 1,076,436 | 49%  | 0%   | 1,163,105 | 50%  | 8%   |
| Student Support                  | 43,588    | 2%   | 47,538    | 2%   | 9%   | 80,586    | 3%   | 70%  |
| Instructional Support            | 75,313    | 4%   | 73,714    | 3%   | -2%  | 85,408    | 4%   | 16%  |
| General Administration           | 167,078   | 8%   | 182,804   | 8%   | 9%   | 181,228   | 8%   | -1%  |
| School Administration (Building) | 185,751   | 9%   | 203,042   | 9%   | 9%   | 204,699   | 9%   | 1%   |
| Operations & Maintenance         | 384,547   | 18%  | 407,278   | 19%  | 6%   | 419,263   | 18%  | 3%   |
| Transportation                   | 123,201   | 6%   | 126,931   | 6%   | 3%   | 129,472   | 6%   | 2%   |
| Capital Improvements             | 0         | 0%   | 0         | 0%   | 0%   | 0         | 0%   | 0%   |
| Other Costs                      | 75,987    | 4%   | 78,370    | 4%   | 3%   | 79,938    | 3%   | 2%   |
| Total Expenditures               | 2,129,852 | 100% | 2,196,113 | 100% | 3%   | 2,343,699 | 100% | 7%   |
| Amount per Pupil                 | \$7,004   | ·    | \$7,084   |      | 1%   | \$7,512   |      | 6%   |

The Summary of General and Supplemental General Fund Expenditures chart information comes from pages 6-13 and adds together the 'General Fund' and 'Supplemental General Fund' line items.