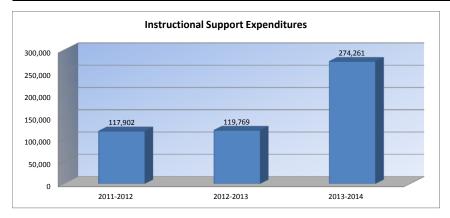

#### Summary of Total Expenditures By Function (All Funds)

|                                  |           | %    | -         | %    | %    |           | %    | %    |
|----------------------------------|-----------|------|-----------|------|------|-----------|------|------|
|                                  | 2011-2012 | of   | 2012-2013 | of   | inc/ | 2013-2014 | of   | inc/ |
|                                  | Actual    | Tot  | Actual    | Tot  | dec  | Budget    | Tot  | dec  |
| Instruction                      | 1,853,013 | 52%  | 2,016,821 | 55%  | 9%   | 2,692,108 | 56%  | 33%  |
| Student Support Services         | 53,433    | 1%   | 65,273    | 2%   | 22%  | 196,021   | 4%   | 200% |
| Instructional Support Services   | 117,902   | 3%   | 119,769   | 3%   | 2%   | 274,261   | 6%   | 129% |
| General Administration           | 182,092   | 5%   | 195,575   | 5%   | 7%   | 197,828   | 4%   | 1%   |
| School Administration (Building) | 201,796   | 6%   | 224,731   | 6%   | 11%  | 228,699   | 5%   | 2%   |
| Operations & Maintenance         | 450,672   | 13%  | 443,048   | 12%  | -2%  | 471,970   | 10%  | 7%   |
| Transportation                   | 208,026   | 6%   | 156,278   | 4%   | -25% | 335,495   | 7%   | 115% |
| Food Services                    | 155,734   | 4%   | 144,431   | 4%   | -7%  | 176,268   | 4%   | 22%  |
| Capital Improvements             | 267,256   | 7%   | 216,845   | 6%   | -19% | 170,000   | 4%   | -22% |
| Debt Services                    | 0         | 0%   | 0         | 0%   | 0%   | 0         | 0%   | 0%   |
| Other Costs                      | 80,990    | 2%   | 82,064    | 2%   | 1%   | 84,938    | 2%   | 4%   |
| Total Expenditures*              | 3,570,914 | 100% | 3,664,835 | 100% | 3%   | 4,827,588 | 100% | 32%  |
| Amount per Pupil                 | \$11,743  |      | \$11,822  |      | 1%   | \$15,473  |      | 31%  |
| Current Expenditures**           | 3,193,306 | 100% | 3,355,534 | 100% | 5%   | 4,021,588 | 100% | 20%  |
| Amount per Pupil                 | \$10,501  |      | \$10,824  |      | 3%   | \$12,890  |      | 19%  |