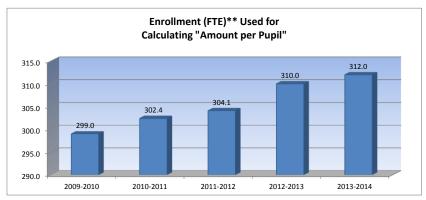

### Instruction Expenditures (1000)

|                                 |           |           | %     |           | %    |
|---------------------------------|-----------|-----------|-------|-----------|------|
|                                 | 2011-2012 | 2012-2013 | inc/  | 2013-2014 | inc/ |
|                                 | Actual    | Actual    | dec   | Budget    | dec  |
|                                 | Actual    | Actual    | uec   | Duaget    | uec  |
| General                         | 960,173   | 948,460   | -1%   | 999,418   | 5%   |
| Federal Funds                   | 64,658    | 94,970    | 47%   | 113,000   | 19%  |
| Supplemental General            | 114,214   | 127,976   | 12%   | 163,687   | 28%  |
| At Risk (4yr Old)               | 0         | 0         | 0%    | 0         | 0%   |
| At Risk (K-12)                  | 164,303   | 232,553   | 42%   | 315,467   | 36%  |
| Bilingual Education             | 0         | 12,638    | 0%    | 40,000    | 217% |
| Virtual Education               | 0         | 0         | 0%    | 0         | 0%   |
| Capital Outlay                  | 5,189     | 51,694    | 896%  | 200,000   | 287% |
| Driver Education                | 3,004     | 3,476     | 16%   | 22,668    | 552% |
| Declining Enrollment            | 0         | 0         | 0%    | 0         | 0%   |
| Extraordinary School Program    | 0         | 0         | 0%    | 0         | 0%   |
| Food Service                    | 0         | 0         | 0%    | 0         | 0%   |
| Professional Development        | 0         | 0         | 0%    | 0         | 0%   |
| Parent Education Program        | 0         | 0         | 0%    | 0         | 0%   |
| Summer School                   | 0         | 2,186     | 0%    | 7,838     | 259% |
| Special Education               | 319,303   | 324,370   | 2%    | 496,278   | 53%  |
| Cost of Living                  | 0         | 0         | 0%    | 0         | 0%   |
| Vocational Education            | 115,818   | 116,385   | 0%    | 205,979   | 77%  |
| Gifts/Grants                    | 4,002     | 0         | -100% | 5,598     | 0%   |
| Special Liability               | 0         | 0         | 0%    | 0         | 0%   |
| School Retirement               | 0         | 0         | 0%    | 0         | 0%   |
| Extraordinary Growth Facilities | 0         | 0         | 0%    | 0         | 0%   |
| Special Reserve                 | 0         | 0         | 0%    |           |      |
| KPERS Spec. Ret. Contribution   | 102,147   | 102,112   | 0%    | 122,175   | 20%  |
| Contingency Reserve             | 0         | 0         | 0%    |           |      |
| Text Book & Student Material    | 202       | 1         | -100% |           |      |
| Activity Fund                   | 0         | 0         | 0%    | 0         | 0%   |
| Bond and Interest #1            | 0         | 0         | 0%    | 0         | 0%   |
| Bond and Interest #2            | 0         | 0         | 0%    | 0         | 0%   |
| No-Fund Warrant                 | 0         | 0         | 0%    | 0         | 0%   |
| Special Assessment              | 0         | 0         | 0%    | 0         | 0%   |
| Temporary Note                  | 0         | 0         | 0%    | 0         | 0%   |
|                                 |           |           |       |           |      |
| SUBTOTAL                        | 1,853,013 | 2,016,821 | 9%    | 2,692,108 | 33%  |
| Enrollment (FTE)*               | 304.1     | 310.0     | 2%    | 312.0     | 1%   |
| Amount per Pupil                | 6,093     | 6,506     | 7%    | 8,629     | 33%  |
| Adult Education                 | 0         | 0         | 0%    | 0         | 0%   |
| Adult Supplemental Education    | 0         | 0         | 0%    | 0         | 0%   |
| Tuition Reimbursement           | 0         | 0         | 0%    | 0         | 0%   |
| Special Education Coop          | 0         | 0         | 0%    | 0         | 0%   |
| TOTAL                           | 1,853,013 | 2,016,821 | 9%    | 2,692,108 | 33%  |

NOTE: Gifts/Grants includes private grants and grants from nonfederal sources.

Amount per pupil excludes the following funds: Adult Education, Adult Supplemental Education, Special Education Coop and Tuition Reimbursement.

<sup>\*</sup>Enrollment (FTE) includes the enrollment of the district used for state aid and budget authority, and all other preschool enrollment and kindergarten students attending full time.