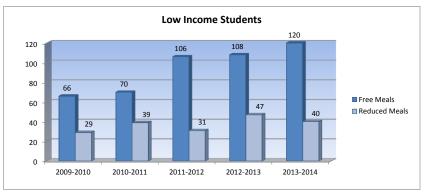

| 70                  | 6%               |
| 39                  | 34%              |

| 2011-2012 | %    | 2012-2013 | %    | 2013-2014 | %    |
|-----------|------|-----------|------|-----------|------|
| Actual    | inc/ | Actual    | inc/ | Budget    | inc/ |
|           | dec  |           | dec  |           | dec  |
|           |      |           |      |           |      |
| 304.1     | 1%   | 304.9     | 0%   | 312.0     | 2%   |
|           |      |           |      |           |      |
| 304.1     | 1%   | 310.0     | 2%   | 312.0     | 1%   |
|           |      |           |      |           |      |
| 106       | 51%  | 108       | 2%   | 120       | 11%  |
|           |      |           |      |           |      |
| 31        | -21% | 47        | 52%  | 40        | -15% |







<sup>\*</sup>FTE for state aid and budget authority purposes for general fund (excludes 4 yr old at-risk).

<sup>\*\*</sup> FTE includes 9/20 enrollment used for state aid purposes and adding the additional FTE for preschool programs, headstart, and all-day kindergarten. For example, preschool students attending half days on September 20th would be counted as .5 FTE. Kindergarten students attending full time every day would be counted as 1.0 FTE.

# Miscellaneous Information Mill Rates by Fund

|                                 | 2011-2012<br>Actual |
|---------------------------------|---------------------|
| General                         | 20.000              |
| Supplemental General            | 14.217              |
| Adult Education                 | 0.000               |
|