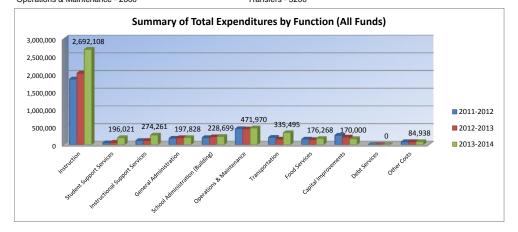

#### Summary of Total Expenditures By Function (All Funds)

|                                  |           | %    | -         | %    | %    |           | %    | %    |
|----------------------------------|-----------|------|-----------|------|------|-----------|------|------|
|                                  | 2011-2012 | of   | 2012-2013 | of   | inc/ | 2013-2014 | of   | inc/ |
|                                  | Actual    | Tot  | Actual    | Tot  | dec  | Budget    | Tot  | dec  |
| Instruction                      | 1,853,013 | 52%  | 2,016,821 | 55%  | 9%   | 2,692,108 | 56%  | 33%  |
| Student Support Services         | 53,433    | 1%   | 65,273    | 2%   | 22%  | 196,021   | 4%   | 200% |
| Instructional Support Services   | 117,902   | 3%   | 119,769   | 3%   | 2%   | 274,261   | 6%   | 129% |
| General Administration           | 182,092   | 5%   | 195,575   | 5%   | 7%   | 197,828   | 4%   | 1%   |
| School Administration (Building) | 201,796   | 6%   | 224,731   | 6%   | 11%  | 228,699   | 5%   | 2%   |
| Operations & Maintenance         | 450,672   | 13%  | 443,048   | 12%  | -2%  | 471,970   | 10%  | 7%   |
| Transportation                   | 208,026   | 6%   | 156,278   | 4%   | -25% | 335,495   | 7%   | 115% |
| Food Services                    | 155,734   | 4%   | 144,431   | 4%   | -7%  | 176,268   | 4%   | 22%  |
| Capital Improvements             | 267,256   | 7%   | 216,845   | 6%   | -19% | 170,000   | 4%   | -22% |
| Debt Services                    | 0         | 0%   | 0         | 0%   | 0%   | 0         | 0%   | 0%   |
| Other Costs                      | 80,990    | 2%   | 82,064    | 2%   | 1%   | 84,938    | 2%   | 4%   |
| Total Expenditures*              | 3,570,914 | 100% | 3,664,835 | 100% | 3%   | 4,827,588 | 100% | 32%  |
| Amount per Pupil                 | \$11,743  |      | \$11,822  |      | 1%   | \$15,473  |      | 31%  |
| Current Expenditures**           | 3,193,306 | 100% | 3,355,534 | 100% | 5%   | 4,021,588 | 100% | 20%  |
| Amount per Pupil                 | \$10,501  |      | \$10,824  |      | 3%   | \$12,890  |      | 19%  |