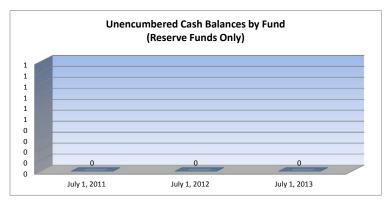

ial Education Coop          | 0            | 0            | 0            |
| TOTAL                           | 1,554,796    | 1,717,245    | 1,818,452    |



NOTE: Gifts/Grants includes private grants and grants from nonfederal sources.

Amount per pupil excludes the following funds: Adult Education, Adult Supplemental Education, Special Education Coop and Tuition Reimbursement.

USD# <u>303</u>

#### Reserve Funds Unencumbered Cash Balance

|                  | July 1, 2011 |
|------------------|--------------|
| Special Reserve  | 0            |
| TOTAL OTHER      | 0            |
| Amount per Pupil | \$0          |

| July 1, 2012 |
|--------------|
| 0            |
| 0            |
| \$0          |

| July 1, 2013 |
|--------------|
| 0            |
| 0            |
| \$0          |



\*School districts are authorized by law to self insure rather than purchase insurance for the following categories: Worker's Comp, Health Insurance, Life Insurance, Property and Casualty (Risk Management) and Disability Income Insurance. Monies are placed in the Self Insured Fund to pay for claims which may arise from the categories listed above.

### USD# Enrollment Information

|                      | 2009-2010<br>Actual |
|----------------------|---------------------|
|                      |                     |
| Enrollment (FTE)*    | 291.0               |
|                      |                     |
| Enrollment (FTE)**   | 299.0               |
| Number of Students - |                     |
| Free Meals           | 66                  |
| Number of Students - |