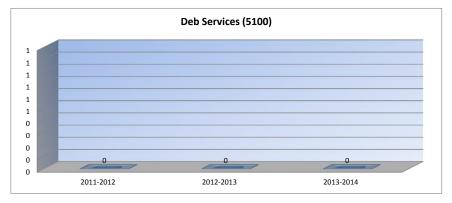

### Further definition of what goes into each category:

Instruction\*\*\* (Current Expenditures)

and Special Education Coop Fund.

Instruction - 1000 Transportation - 2700 Student Support Services - 2100

Food Service - 3100 Instructional Support Services - 2200 Other Costs - 2500/2900 and 3300 Capital Improvements - 4000 General Administration - 2300 School Administration (Building) - 2400 Debt Services - 5100 Operations & Maintenance - 2600 Transfers - 5200