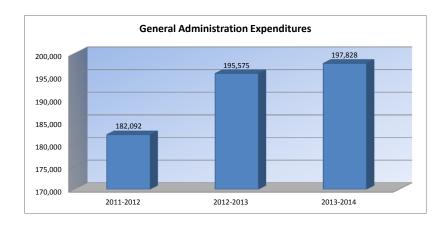

#### Summary of Total Expenditures By Function (All Funds)

|                                  |           | %    | -         | %    | %    |           | %    | %    |
|----------------------------------|-----------|------|-----------|------|------|-----------|------|------|
|                                  | 2011-2012 | of   | 2012-2013 | of   | inc/ | 2013-2014 | of   | inc/ |
|                                  | Actual    | Tot  | Actual    | Tot  | dec  | Budget    | Tot  | dec  |
| Instruction                      | 1,853,013 | 52%  | 2,016,821 | 55%  | 9%   | 2,692,108 | 56%  | 33%  |
| Student Support Services         | 53,433    | 1%   | 65,273    | 2%   | 22%  | 196,021   | 4%   | 200% |
| Instructional Support Services   | 117,902   | 3%   | 119,769   | 3%   | 2%   | 274,261   | 6%   | 129% |
| General Administration           | 182,092   | 5%   | 195,575   | 5%   | 7%   | 197,828   | 4%   | 1%   |
| School Administration (Building) | 201,796   | 6%   | 224,731   | 6%   | 11%  | 228,699   | 5%   | 2%   |
| Operations & Maintenance         | 450,672   | 13%  | 443,048   | 12%  | -2%  | 471,970   | 10%  | 7%   |
| Transportation                   | 208,026   | 6%   | 156,278   | 4%   | -25% | 335,495   | 7%   | 115% |
| Food Services                    | 155,734   | 4%   | 144,431   | 4%   | -7%  | 176,268   | 4%   | 22%  |
| Capital Improvements             | 267,256   | 7%   | 216,845   | 6%   | -19% | 170,000   | 4%   | -22% |
| Debt Services                    | 0         | 0%   | 0         | 0%   | 0%   | 0         | 0%   | 0%   |
| Other Costs                      | 80,990    | 2%   | 82,064    | 2%   | 1%   | 84,938    | 2%   | 4%   |
| Total Expenditures*              | 3,570,914 | 100% | 3,664,835 | 100% | 3%   | 4,827,588 | 100% | 32%  |
| Amount per Pupil                 | \$11,743  |      | \$11,822  |      | 1%   | \$15,473  |      | 31%  |
| Current Expenditures**           | 3,193,306 | 100% | 3,355,534 | 100% | 5%   | 4,021,588 | 100% | 20%  |
| Amount per Pupil                 | \$10,501  |      | \$10,824  |      | 3%   | \$12,890  |      | 19%  |