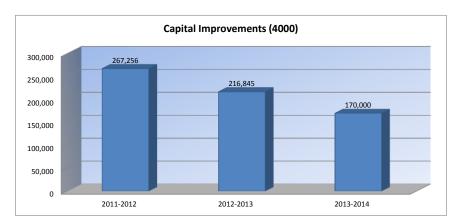

### Further definition of what goes into each category:

Instruction\*\*\* (Current Expenditures)

and Special Education Coop Fund.

Instruction - 1000 Transportation - 2700 Student Support Services - 2100

Food Service - 3100 Instructional Support Services - 2200 Other Costs - 2500/2900 and 3300 Capital Improvements - 4000 General Administration - 2300 School Administration (Building) - 2400 Debt Services - 5100 Operations & Maintenance - 2600 Transfers - 5200