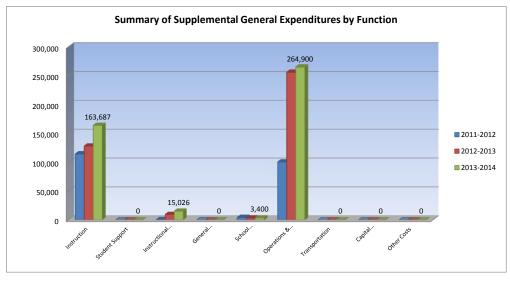

# Summary of Supplemental General Fund Expenditures by Function

|                                  |           | %    |           | %    | %     |           | %    | %    |
|----------------------------------|-----------|------|-----------|------|-------|-----------|------|------|
|                                  | 2011-2012 | of   | 2012-2013 | of   | inc/  | 2013-2014 | of   | inc/ |
|                                  | Actual    | Tot  | Actual    | Tot  | dec   | Budget    | Tot  | dec  |
| Instruction                      | 114,214   | 52%  | 127,976   | 32%  | 12%   | 163,687   | 37%  | 28%  |
| Student Support                  | 0         | 0%   | 0         | 0%   | 0%    | 0         | 0%   | 0%   |
| Instructional Support            | 211       | 0%   | 9,463     | 2%   | 4385% | 15,026    | 3%   | 59%  |
| General Administration           | 0         | 0%   | 0         | 0%   | 0%    | 0         | 0%   | 0%   |
| School Administration (Building) | 4,181     | 2%   | 3,334     | 1%   | -20%  | 3,400     | 1%   | 2%   |
| Operations & Maintenance         | 100,432   | 46%  | 255,942   | 65%  | 155%  | 264,900   | 59%  | 4%   |
| Transportation                   | 0         | 0%   | 0         | 0%   | 0%    | 0         | 0%   | 0%   |
| Capital Improvements             | 0         | 0%   | 0         | 0%   | 0%    | 0         | 0%   | 0%   |
| Other Costs                      | 0         | 0%   | 0         | 0%   | 0%    | 0         | 0%   | 0%   |
| Total Expenditures               | 219,038   | 100% | 396,715   | 100% | 81%   | 447,013   | 100% | 13%  |
| Amount per Pupil                 | \$720     |      | \$1,280   |      | 78%   | \$1,433   |      | 12%  |

The Summary of Supplemental General Fund Expenditures chart information comes from pages 6-13 and only uses the 'Supplemental General Fund' line items.