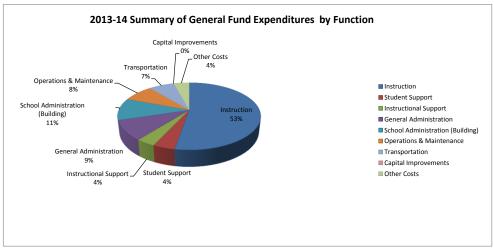

# Summary of General Fund Expenditures by Function

|                                  |           | %    |           | %    | %    |           | %    | %    |
|----------------------------------|-----------|------|-----------|------|------|-----------|------|------|
|                                  | 2011-2012 | of   | 2012-2013 | of   | inc/ | 2013-2014 | of   | inc/ |
|                                  | Actual    | Tot  | Actual    | Tot  | dec  | Budget    | Tot  | dec  |
| Instruction                      | 960,173   | 50%  | 948,460   | 53%  | -1%  | 999,418   | 53%  | 5%   |
| Student Support                  | 43,588    | 2%   | 47,538    | 3%   | 9%   | 80,586    | 4%   | 70%  |
| Instructional Support            | 75,102    | 4%   | 64,251    | 4%   | -14% | 70,382    | 4%   | 10%  |
| General Administration           | 167,078   | 9%   | 182,804   | 10%  | 9%   | 181,228   | 10%  | -1%  |
| School Administration (Building) | 181,570   | 10%  | 199,708   | 11%  | 10%  | 201,299   | 11%  | 1%   |
| Operations & Maintenance         | 284,115   | 15%  | 151,336   | 8%   | -47% | 154,363   | 8%   | 2%   |
| Transportation                   | 123,201   | 6%   | 126,931   | 7%   | 3%   | 129,472   | 7%   | 2%   |
| Capital Improvements             | 0         | 0%   | 0         | 0%   | 0%   | 0         | 0%   | 0%   |
| Other Costs                      | 75,987    | 4%   | 78,370    | 4%   | 3%   | 79,938    | 4%   | 2%   |
| Total Expenditures               | 1,910,814 | 100% | 1,799,398 | 100% | -6%  | 1,896,686 | 100% | 5%   |
| Amount per Pupil                 | \$6,284   |      | \$5,805   |      | -8%  | \$6,079   |      | 5%   |

The Summary of General Fund Expenditures chart information comes from pages 6-13 and only uses the 'General Fund' line items.