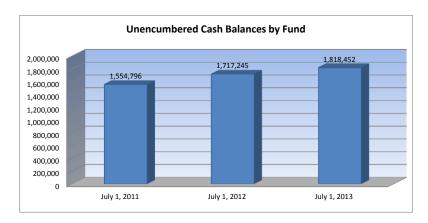

|              |              |              |
| SUBTOTAL                        | 1,554,796    | 1,717,245    | 1,818,452    |
| Enrollment (FTE)*               | 304.1        | 310.0        | 312.0        |
| Amount per Pupil                | 5,113        | 5,540        | 5,828        |
|                                 |              |              |              |
| Adult Education                 | 0            | 0            | 0            |
| Adult Supplemental Education    | 0            | 0            | 0            |
| Tuition Reimbursement           | 0            | 0            | 0            |
| Special Education Coop          | 0            | 0            | 0            |
| TOTAL                           | 1,554,796    | 1,717,245    | 1,818,452    |



NOTE: Gifts/Grants includes private grants and grants from nonfederal sources.

Amount per pupil excludes the following funds: Adult Education, Adult Supplemental Education, Special Education Coop and Tuition Reimbursement.

USD# <u>303</u>

#### Reserve Funds Unencumbered Cash Balance

|                  | July 1, 2011 |
|------------------|--------------|
| Special Reserve  | 0            |
| TOTAL OTHER      | 0            |
| Amount per Pupil | \$0          |

| July 1, 2012 |
|--------------|
| 0            |
| 0            |
| \$0          |

| July 1, 2013 |
|--------------|
| 0            |
| 0            |
| \$0          |



\*School districts are authorized by law to self insure rather than purchase insurance for the following categories: Worker's Comp, Health Insurance, Life