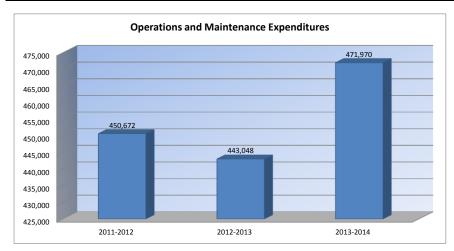

#### Summary of Total Expenditures By Function (All Funds)

|                                  |           | %    | -         | %    | %    |           | %    | %    |
|----------------------------------|-----------|------|-----------|------|------|-----------|------|------|
|                                  | 2011-2012 | of   | 2012-2013 | of   | inc/ | 2013-2014 | of   | inc/ |
|                                  | Actual    | Tot  | Actual    | Tot  | dec  | Budget    | Tot  | dec  |
| Instruction                      | 1,853,013 | 52%  | 2,016,821 | 55%  | 9%   | 2,692,108 | 56%  | 33%  |
| Student Support Services         | 53,433    | 1%   | 65,273    | 2%   | 22%  | 196,021   | 4%   | 200% |
| Instructional Support Services   | 117,902   | 3%   | 119,769   | 3%   | 2%   | 274,261   | 6%   | 129% |
| General Administration           | 182,092   | 5%   | 195,575   | 5%   | 7%   | 197,828   | 4%   | 1%   |
| School Administration (Building) | 201,796   | 6%   | 224,731   | 6%   | 11%  | 228,699   | 5%   | 2%   |
| Operations & Maintenance         | 450,672   | 13%  | 443,048   | 12%  | -2%  | 471,970   | 10%  | 7%   |
| Transportation                   | 208,026   | 6%   | 156,278   | 4%   | -25% | 335,495   | 7%   | 115% |
| Food Services                    | 155,734   | 4%   | 144,431   | 4%   | -7%  | 176,268   | 4%   | 22%  |
| Capital Improvements             | 267,256   | 7%   | 216,845   | 6%   | -19% | 170,000   | 4%   | -22% |
| Debt Services                    | 0         | 0%   | 0         | 0%   | 0%   | 0         | 0%   | 0%   |
| Other Costs                      | 80,990    | 2%   | 82,064    | 2%   | 1%   | 84,938    | 2%   | 4%   |
| Total Expenditures*              | 3,570,914 | 100% | 3,664,835 | 100% | 3%   | 4,827,588 | 100% | 32%  |
| Amount per Pupil                 | \$11,743  |      | \$11,822  |      | 1%   | \$15,473  |      | 31%  |
| Current Expenditures**           | 3,193,306 | 100% | 3,355,534 | 100% | 5%   | 4,021,588 | 100% | 20%  |
| Amount per Pupil                 | \$10,501  |      | \$10,824  |      | 3%   | \$12,890  |      | 19%  |