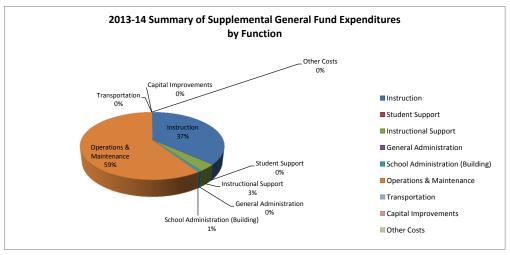

# Summary of Supplemental General Fund Expenditures by Function

|                                  |           | %    |           | %    | %     |           | %    | %    |
|----------------------------------|-----------|------|-----------|------|-------|-----------|------|------|
|                                  | 2011-2012 | of   | 2012-2013 | of   | inc/  | 2013-2014 | of   | inc/ |
|                                  | Actual    | Tot  | Actual    | Tot  | dec   | Budget    | Tot  | dec  |
| Instruction                      | 114,214   | 52%  | 127,976   | 32%  | 12%   | 163,687   | 37%  | 28%  |
| Student Support                  | 0         | 0%   | 0         | 0%   | 0%    | 0         | 0%   | 0%   |
| Instructional Support            | 211       | 0%   | 9,463     | 2%   | 4385% | 15,026    | 3%   | 59%  |
| General Administration           | 0         | 0%   | 0         | 0%   | 0%    | 0         | 0%   | 0%   |
| School Administration (Building) | 4,181     | 2%   | 3,334     | 1%   | -20%  | 3,400     | 1%   | 2%   |
| Operations & Maintenance         | 100,432   | 46%  | 255,942   | 65%  | 155%  | 264,900   | 59%  | 4%   |
| Transportation                   | 0         | 0%   | 0         | 0%   | 0%    | 0         | 0%   | 0%   |
| Capital Improvements             | 0         | 0%   | 0         | 0%   | 0%    | 0         | 0%   | 0%   |
| Other Costs                      | 0         | 0%   | 0         | 0%   | 0%    | 0         | 0%   | 0%   |
| Total Expenditures               | 219,038   | 100% | 396,715   | 100% | 81%   | 447,013   | 100% | 13%  |
| Amount per Pupil                 | \$720     |      | \$1,280   |      | 78%   | \$1,433   |      | 12%  |

The Summary of Supplemental General Fund Expenditures chart information comes from pages 6-13 and only uses the 'Supplemental General Fund' line items.