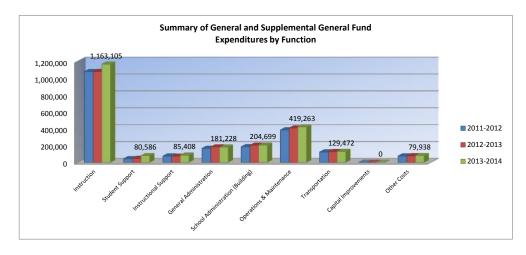

#### Summary of General and Supplemental General Fund Expenditures by Function

|                                  |           | %    |           | %    | %    |           | %    | %    |
|----------------------------------|-----------|------|-----------|------|------|-----------|------|------|
|                                  | 2011-2012 | of   | 2012-2013 | of   | inc/ | 2013-2014 | of   | inc/ |
|                                  | Actual    | Tot  | Actual    | Tot  | dec  | Budget    | Tot  | dec  |
| Instruction                      | 1,074,387 | 50%  | 1,076,436 | 49%  | 0%   | 1,163,105 | 50%  | 8%   |
| Student Support                  | 43,588    | 2%   | 47,538    | 2%   | 9%   | 80,586    | 3%   | 70%  |
| Instructional Support            | 75,313    | 4%   | 73,714    | 3%   | -2%  | 85,408    | 4%   | 16%  |
| General Administration           | 167,078   | 8%   | 182,804   | 8%   | 9%   | 181,228   | 8%   | -1%  |
| School Administration (Building) | 185,751   | 9%   | 203,042   | 9%   | 9%   | 204,699   | 9%   | 1%   |
| Operations & Maintenance         | 384,547   | 18%  | 407,278   | 19%  | 6%   | 419,263   | 18%  | 3%   |
| Transportation                   | 123,201   | 6%   | 126,931   | 6%   | 3%   | 129,472   | 6%   | 2%   |
| Capital Improvements             | 0         | 0%   | 0         | 0%   | 0%   | 0         | 0%   | 0%   |
| Other Costs                      | 75,987    | 4%   | 78,370    | 4%   | 3%   | 79,938    | 3%   | 2%   |
| Total Expenditures               | 2,129,852 | 100% | 2,196,113 | 100% | 3%   | 2,343,699 | 100% | 7%   |
| Amount per Pupil                 | \$7,004   | ·    | \$7,084   |      | 1%   | \$7,512   |      | 6%   |

The Summary of General and Supplemental General Fund Expenditures chart information comes from pages 6-13 and adds together the 'General Fund' and 'Supplemental General Fund' line items.