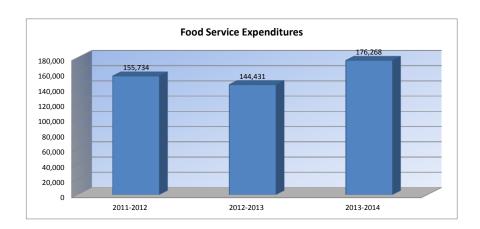

#### Summary of Total Expenditures By Function (All Funds)

|                                  |           | %    | -         | %    | %    |           | %    | %    |
|----------------------------------|-----------|------|-----------|------|------|-----------|------|------|
|                                  | 2011-2012 | of   | 2012-2013 | of   | inc/ | 2013-2014 | of   | inc/ |
|                                  | Actual    | Tot  | Actual    | Tot  | dec  | Budget    | Tot  | dec  |
| Instruction                      | 1,853,013 | 52%  | 2,016,821 | 55%  | 9%   | 2,692,108 | 56%  | 33%  |
| Student Support Services         | 53,433    | 1%   | 65,273    | 2%   | 22%  | 196,021   | 4%   | 200% |
| Instructional Support Services   | 117,902   | 3%   | 119,769   | 3%   | 2%   | 274,261   | 6%   | 129% |
| General Administration           | 182,092   | 5%   | 195,575   | 5%   | 7%   | 197,828   | 4%   | 1%   |
| School Administration (Building) | 201,796   | 6%   | 224,731   | 6%   | 11%  | 228,699   | 5%   | 2%   |
| Operations & Maintenance         | 450,672   | 13%  | 443,048   | 12%  | -2%  | 471,970   | 10%  | 7%   |
| Transportation                   | 208,026   | 6%   | 156,278   | 4%   | -25% | 335,495   | 7%   | 115% |
| Food Services                    | 155,734   | 4%   | 144,431   | 4%   | -7%  | 176,268   | 4%   | 22%  |
| Capital Improvements             | 267,256   | 7%   | 216,845   | 6%   | -19% | 170,000   | 4%   | -22% |
| Debt Services                    | 0         | 0%   | 0         | 0%   | 0%   | 0         | 0%   | 0%   |
| Other Costs                      | 80,990    | 2%   | 82,064    | 2%   | 1%   | 84,938    | 2%   | 4%   |
| Total Expenditures*              | 3,570,914 | 100% | 3,664,835 | 100% | 3%   | 4,827,588 | 100% | 32%  |
| Amount per Pupil                 | \$11,743  |      | \$11,822  |      | 1%   | \$15,473  |      | 31%  |
| Current Expenditures**           | 3,193,306 | 100% | 3,355,534 | 100% | 5%   | 4,021,588 | 100% | 20%  |
| Amount per Pupil                 | \$10,501  |      | \$10,824  |      | 3%   | \$12,890  |      | 19%  |