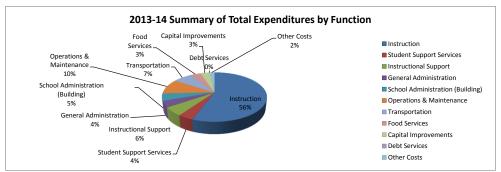

#### Summary of Total Expenditures By Function (All Funds)

|                                  |           | %    | -         | %    | %    |           | %    | %    |
|----------------------------------|-----------|------|-----------|------|------|-----------|------|------|
|                                  | 2011-2012 | of   | 2012-2013 | of   | inc/ | 2013-2014 | of   | inc/ |
|                                  | Actual    | Tot  | Actual    | Tot  | dec  | Budget    | Tot  | dec  |
| Instruction                      | 1,853,013 | 52%  | 2,016,821 | 55%  | 9%   | 2,692,108 | 56%  | 33%  |
| Student Support Services         | 53,433    | 1%   | 65,273    | 2%   | 22%  | 196,021   | 4%   | 200% |
| Instructional Support Services   | 117,902   | 3%   | 119,769   | 3%   | 2%   | 274,261   | 6%   | 129% |
| General Administration           | 182,092   | 5%   | 195,575   | 5%   | 7%   | 197,828   | 4%   | 1%   |
| School Administration (Building) | 201,796   | 6%   | 224,731   | 6%   | 11%  | 228,699   | 5%   | 2%   |
| Operations & Maintenance         | 450,672   | 13%  | 443,048   | 12%  | -2%  | 471,970   | 10%  | 7%   |
| Transportation                   | 208,026   | 6%   | 156,278   | 4%   | -25% | 335,495   | 7%   | 115% |
| Food Services                    | 155,734   | 4%   | 144,431   | 4%   | -7%  | 176,268   | 4%   | 22%  |
| Capital Improvements             | 267,256   | 7%   | 216,845   | 6%   | -19% | 170,000   | 4%   | -22% |
| Debt Services                    | 0         | 0%   | 0         | 0%   | 0%   | 0         | 0%   | 0%   |
| Other Costs                      | 80,990    | 2%   | 82,064    | 2%   | 1%   | 84,938    | 2%   | 4%   |
| Total Expenditures*              | 3,570,914 | 100% | 3,664,835 | 100% | 3%   | 4,827,588 | 100% | 32%  |
| Amount per Pupil                 | \$11,743  |      | \$11,822  |      | 1%   | \$15,473  |      | 31%  |
| Current Expenditures**           | 3,193,306 | 100% | 3,355,534 | 100% | 5%   | 4,021,588 | 100% | 20%  |
| Amount per Pupil                 | \$10,501  |      | \$10,824  |      | 3%   | \$12,890  |      | 19%  |