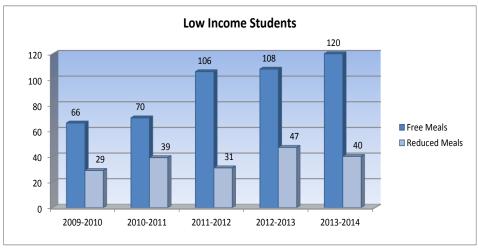

nc/ |
|                      |           |           | dec  |           | dec  |           | dec  |           | dec  |
|                      |           |           |      |           |      |           |      |           |      |
| Enrollment (FTE)*    | 291.0     | 302.4     | 4%   | 304.1     | 1%   | 304.9     | 0%   | 312.0     | 2%   |
| Number of Students - |           |           |      |           |      |           |      |           |      |
| Free Meals           | 66        | 70        | 6%   | 106       | 51%  | 108       | 2%   | 120       | 11%  |
| Number of Students - |           |           | ·    |           |      |           |      |           |      |
| Reduced Meals        | 29        | 39        | 34%  | 31        | -21% | 47        | 52%  | 40        | -15% |





<sup>\*</sup>FTE for state aid and budget authority purposes for the general fund.

# Miscellaneous Information Mill Rates by Fund

|                                       | 2011-2012 | 2012-2013 | 2013-2014 |
|---------------------------------------|-----------|-----------|-----------|
|                                       | Actual    | Actual    | Budget    |
| General                               | 20.000    | 20.000    | 20.000    |
| Supplemental General                  | 14.217    | 12.452    | 12.092    |
| Adult Education                       | 0.000     | 0.000     | 0.000     |
| Capital Outlay                        | 4.553     | 5.355     | 5.800     |
| Declining Enrollment                  | 0.000     | 0.000     | 0.000     |
| Cost of Living                        |