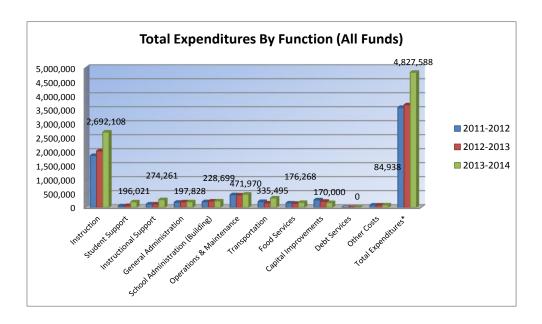

**Total Expenditures By Function (All Funds)** 

|                                  | 2011-2012 | 2012-2013 | 2013-2014 |
|----------------------------------|-----------|-----------|-----------|
|                                  | Actual    | Actual    | Budget    |
| Instruction                      | 1,853,013 | 2,016,821 | 2,692,108 |
| Student Support                  | 53,433    | 65,273    | 196,021   |
| Instructional Support            | 117,902   | 119,769   | 274,261   |
| General Administration           | 182,092   | 195,575   | 197,828   |
| School Administration (Building) | 201,796   | 224,731   | 228,699   |
| Operations & Maintenance         | 450,672   | 443,048   | 471,970   |
| Transportation                   | 208,026   | 156,278   | 335,495   |
| Food Services                    | 155,734   | 144,431   | 176,268   |
| Capital Improvements             | 267,256   | 216,845   | 170,000   |
| Debt Services                    | 0         | 0         | 0         |
| Other Costs                      | 80,990    | 82,064    | 84,938    |
| Total Expenditures*              | 3,570,914 | 3,664,835 | 4,827,588 |

\*The funds that are included in the categories above are: General, Supplemental General, Bilingual Education, At Risk(4yr Old), At Risk(K-12), Virtual Education, Capital Outlay, Driver Education, Extraordinary School Program, Summer School, Special Education, Vocational Education, Professional Development, Bond & Interest #1, Bond & Interest #2, No-Fund Warrant, Special Assessment, Parent Education, School Retirement, Student Materials Revolving & Textbook Rental, Tuition Reimbursement, Gifts/Grants, KPERS Special Retirement Contribution, Contingency, Special Liability Expense, Federal Funds, Adult Education, Adult Supplemental Education, Activity Fund and Special Education Coop Fund.