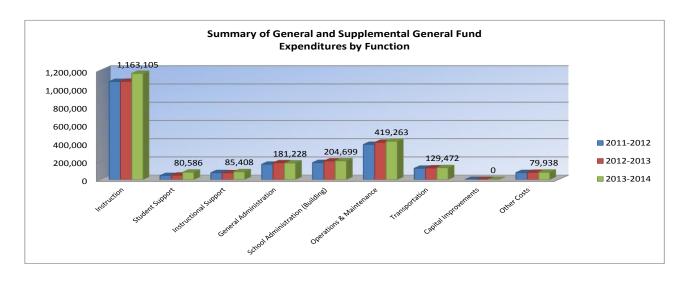

**Total Expenditures By Function (All Funds)** 

|                                  | 2011-2012 | 2012-2013 | 2013-2014 |
|----------------------------------|-----------|-----------|-----------|
|                                  | Actual    | Actual    | Budget    |
| Instruction                      | 1,853,013 | 2,016,821 | 2,692,108 |
| Student Support                  | 53,433    | 65,273    | 196,021   |
| Instructional Support            | 117,902   | 119,769   | 274,261   |
| General Administration           | 182,092   | 195,575   | 197,828   |
| School Administration (Building) | 201,796   | 224,731   | 228,699   |
| Operations & Maintenance         | 450,672   | 443,048   | 471,970   |
| Transportation                   | 208,026   | 156,278   | 335,495   |
| Food Services                    | 155,734   | 144,431   | 176,268   |
| Capital Improvements             | 267,256   | 216,845   | 170,000   |
| Debt Services                    | 0         | 0         | 0         |
| Other Costs                      | 80,990    | 82,064    | 84,938    |
| Total Expenditures*              | 3,570,914 | 3,664,835 | 4,827,588 |