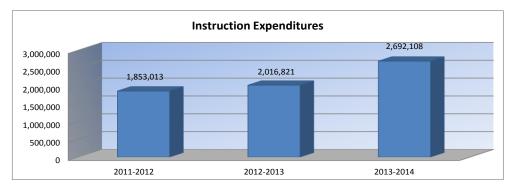

|                 |                                                                                                                                          | HCD#                                                                                                                                                                                                                |                                                                                                                                                                                                                                                                                                          |                                                                                                                                                                                                                                                                                                                                                                                                                                                                                                                                                                                                                                                                                                                                                                                                                                                                                                                                                                                                                                                                                                                                                                                                                                                                                                                                                                                                                                                                                                                                                                                                                                                                                                                                                                                                                                                                                                                                                                                                                                                                                                                             | 202                                                    |      |                                                           |
|-----------------|------------------------------------------------------------------------------------------------------------------------------------------|---------------------------------------------------------------------------------------------------------------------------------------------------------------------------------------------------------------------|----------------------------------------------------------------------------------------------------------------------------------------------------------------------------------------------------------------------------------------------------------------------------------------------------------|-----------------------------------------------------------------------------------------------------------------------------------------------------------------------------------------------------------------------------------------------------------------------------------------------------------------------------------------------------------------------------------------------------------------------------------------------------------------------------------------------------------------------------------------------------------------------------------------------------------------------------------------------------------------------------------------------------------------------------------------------------------------------------------------------------------------------------------------------------------------------------------------------------------------------------------------------------------------------------------------------------------------------------------------------------------------------------------------------------------------------------------------------------------------------------------------------------------------------------------------------------------------------------------------------------------------------------------------------------------------------------------------------------------------------------------------------------------------------------------------------------------------------------------------------------------------------------------------------------------------------------------------------------------------------------------------------------------------------------------------------------------------------------------------------------------------------------------------------------------------------------------------------------------------------------------------------------------------------------------------------------------------------------------------------------------------------------------------------------------------------------|--------------------------------------------------------|------|-----------------------------------------------------------|
|                 |                                                                                                                                          | 030#                                                                                                                                                                                                                |                                                                                                                                                                                                                                                                                                          |                                                                                                                                                                                                                                                                                                                                                                                                                                                                                                                                                                                                                                                                                                                                                                                                                                                                                                                                                                                                                                                                                                                                                                                                                                                                                                                                                                                                                                                                                                                                                                                                                                                                                                                                                                                                                                                                                                                                                                                                                                                                                                                             | 303                                                    |      |                                                           |
| of Total Fo     | ::4                                                                                                                                      | B F                                                                                                                                                                                                                 | : / A II                                                                                                                                                                                                                                                                                                 |                                                                                                                                                                                                                                                                                                                                                                                                                                                                                                                                                                                                                                                                                                                                                                                                                                                                                                                                                                                                                                                                                                                                                                                                                                                                                                                                                                                                                                                                                                                                                                                                                                                                                                                                                                                                                                                                                                                                                                                                                                                                                                                             |                                                        |      |                                                           |
| ary of lotal Ex | penaitu                                                                                                                                  | ires By Funct                                                                                                                                                                                                       | ion (All                                                                                                                                                                                                                                                                                                 | Funas)                                                                                                                                                                                                                                                                                                                                                                                                                                                                                                                                                                                                                                                                                                                                                                                                                                                                                                                                                                                                                                                                                                                                                                                                                                                                                                                                                                                                                                                                                                                                                                                                                                                                                                                                                                                                                                                                                                                                                                                                                                                                                                                      |                                                        |      |                                                           |
|                 | 06                                                                                                                                       |                                                                                                                                                                                                                     | 06                                                                                                                                                                                                                                                                                                       | 0/6                                                                                                                                                                                                                                                                                                                                                                                                                                                                                                                                                                                                                                                                                                                                                                                                                                                                                                                                                                                                                                                                                                                                                                                                                                                                                                                                                                                                                                                                                                                                                                                                                                                                                                                                                                                                                                                                                                                                                                                                                                                                                                                         |                                                        | 0/6  | %                                                         |
| 2011 2012       |                                                                                                                                          | 2012 2013                                                                                                                                                                                                           |                                                                                                                                                                                                                                                                                                          |                                                                                                                                                                                                                                                                                                                                                                                                                                                                                                                                                                                                                                                                                                                                                                                                                                                                                                                                                                                                                                                                                                                                                                                                                                                                                                                                                                                                                                                                                                                                                                                                                                                                                                                                                                                                                                                                                                                                                                                                                                                                                                                             | 2013 2014                                              |      | inc/                                                      |
|                 |                                                                                                                                          |                                                                                                                                                                                                                     |                                                                                                                                                                                                                                                                                                          |                                                                                                                                                                                                                                                                                                                                                                                                                                                                                                                                                                                                                                                                                                                                                                                                                                                                                                                                                                                                                                                                                                                                                                                                                                                                                                                                                                                                                                                                                                                                                                                                                                                                                                                                                                                                                                                                                                                                                                                                                                                                                                                             |                                                        |      | dec                                                       |
| 1,853,013       | 52%                                                                                                                                      | 2,016,821                                                                                                                                                                                                           | 55%                                                                                                                                                                                                                                                                                                      | 9%                                                                                                                                                                                                                                                                                                                                                                                                                                                                                                                                                                                                                                                                                                                                                                                                                                                                                                                                                                                                                                                                                                                                                                                                                                                                                                                                                                                                                                                                                                                                                                                                                                                                                                                                                                                                                                                                                                                                                                                                                                                                                                                          | 2,692,108                                              | 56%  | 339                                                       |
| 53,433          | 1%                                                                                                                                       | 65,273                                                                                                                                                                                                              | 2%                                                                                                                                                                                                                                                                                                       | 22%                                                                                                                                                                                                                                                                                                                                                                                                                                                                                                                                                                                                                                                                                                                                                                                                                                                                                                                                                                                                                                                                                                                                                                                                                                                                                                                                                                                                                                                                                                                                                                                                                                                                                                                                                                                                                                                                                                                                                                                                                                                                                                                         | 196,021                                                | 4%   | 2009                                                      |
| 117,902         | 3%                                                                                                                                       | 119,769                                                                                                                                                                                                             | 3%                                                                                                                                                                                                                                                                                                       | 2%                                                                                                                                                                                                                                                                                                                                                                                                                                                                                                                                                                                                                                                                                                                                                                                                                                                                                                                                                                                                                                                                                                                                                                                                                                                                                                                                                                                                                                                                                                                                                                                                                                                                                                                                                                                                                                                                                                                                                                                                                                                                                                                          | 274,261                                                | 6%   | 1299                                                      |
| 182,092         | 5%                                                                                                                                       | 195,575                                                                                                                                                                                                             | 5%                                                                                                                                                                                                                                                                                                       | 7%                                                                                                                                                                                                                                                                                                                                                                                                                                                                                                                                                                                                                                                                                                                                                                                                                                                                                                                                                                                                                                                                                                                                                                                                                                                                                                                                                                                                                                                                                                                                                                                                                                                                                                                                                                                                                                                                                                                                                                                                                                                                                                                          | 197,828                                                | 4%   | 19                                                        |
| 201,796         | 6%                                                                                                                                       | 224,731                                                                                                                                                                                                             | 6%                                                                                                                                                                                                                                                                                                       | 11%                                                                                                                                                                                                                                                                                                                                                                                                                                                                                                                                                                                                                                                                                                                                                                                                                                                                                                                                                                                                                                                                                                                                                                                                                                                                                                                                                                                                                                                                                                                                                                                                                                                                                                                                                                                                                                                                                                                                                                                                                                                                                                                         | 228,699                                                | 5%   | 29                                                        |
| 450,672         | 13%                                                                                                                                      | 443,048                                                                                                                                                                                                             | 12%                                                                                                                                                                                                                                                                                                      | -2%                                                                                                                                                                                                                                                                                                                                                                                                                                                                                                                                                                                                                                                                                                                                                                                                                                                                                                                                                                                                                                                                                                                                                                                                                                                                                                                                                                                                                                                                                                                                                                                                                                                                                                                                                                                                                                                                                                                                                                                                                                                                                                                         | 471,970                                                | 10%  | 79                                                        |
| 208,026         | 6%                                                                                                                                       | 156,278                                                                                                                                                                                                             | 4%                                                                                                                                                                                                                                                                                                       | -25%                                                                                                                                                                                                                                                                                                                                                                                                                                                                                                                                                                                                                                                                                                                                                                                                                                                                                                                                                                                                                                                                                                                                                                                                                                                                                                                                                                                                                                                                                                                                                                                                                                                                                                                                                                                                                                                                                                                                                                                                                                                                                                                        | 335,495                                                | 7%   | 1159                                                      |
| 155,734         | 4%                                                                                                                                       | 144,431                                                                                                                                                                                                             | 4%                                                                                                                                                                                                                                                                                                       | -7%                                                                                                                                                                                                                                                                                                                                                                                                                                                                                                                                                                                                                                                                                                                                                                                                                                                                                                                                                                                                                                                                                                                                                                                                                                                                                                                                                                                                                                                                                                                                                                                                                                                                                                                                                                                                                                                                                                                                                                                                                                                                                                                         | 176,268                                                | 4%   | 229                                                       |
| 267,256         | 7%                                                                                                                                       | 216,845                                                                                                                                                                                                             | 6%                                                                                                                                                                                                                                                                                                       | -19%                                                                                                                                                                                                                                                                                                                                                                                                                                                                                                                                                                                                                                                                                                                                                                                                                                                                                                                                                                                                                                                                                                                                                                                                                                                                                                                                                                                                                                                                                                                                                                                                                                                                                                                                                                                                                                                                                                                                                                                                                                                                                                                        | 170,000                                                | 4%   | -229                                                      |
| 0               | 0%                                                                                                                                       | 0                                                                                                                                                                                                                   | 0%                                                                                                                                                                                                                                                                                                       | 0%                                                                                                                                                                                                                                                                                                                                                                                                                                                                                                                                                                                                                                                                                                                                                                                                                                                                                                                                                                                                                                                                                                                                                                                                                                                                                                                                                                                                                                                                                                                                                                                                                                                                                                                                                                                                                                                                                                                                                                                                                                                                                                                          | 0                                                      | 0%   | 09                                                        |
| 80,990          | 2%                                                                                                                                       | 82,064                                                                                                                                                                                                              | 2%                                                                                                                                                                                                                                                                                                       | 1%                                                                                                                                                                                                                                                                                                                                                                                                                                                                                                                                                                                                                                                                                                                                                                                                                                                                                                                                                                                                                                                                                                                                                                                                                                                                                                                                                                                                                                                                                                                                                                                                                                                                                                                                                                                                                                                                                                                                                                                                                                                                                                                          | 84,938                                                 | 2%   | 49                                                        |
| 3,570,914       | 100%                                                                                                                                     | 3,664,835                                                                                                                                                                                                           | 100%                                                                                                                                                                                                                                                                                                     | 3%                                                                                                                                                                                                                                                                                                                                                                                                                                                                                                                                                                                                                                                                                                                                                                                                                                                                                                                                                                                                                                                                                                                                                                                                                                                                                                                                                                                                                                                                                                                                                                                                                                                                                                                                                                                                                                                                                                                                                                                                                                                                                                                          | 4,827,588                                              | 100% | 329                                                       |
| \$11,743        |                                                                                                                                          | \$11,822                                                                                                                                                                                                            |                                                                                                                                                                                                                                                                                                          | 1%                                                                                                                                                                                                                                                                                                                                                                                                                                                                                                                                                                                                                                                                                                                                                                                                                                                                                                                                                                                                                                                                                                                                                                                                                                                                                                                                                                                                                                                                                                                                                                                                                                                                                                                                                                                                                                                                                                                                                                                                                                                                                                                          | \$15,473                                               |      | 319                                                       |
| 3,193,306       | 100%                                                                                                                                     | 3,355,534                                                                                                                                                                                                           | 100%                                                                                                                                                                                                                                                                                                     | 5%                                                                                                                                                                                                                                                                                                                                                                                                                                                                                                                                                                                                                                                                                                                                                                                                                                                                                                                                                                                                                                                                                                                                                                                                                                                                                                                                                                                                                                                                                                                                                                                                                                                                                                                                                                                                                                                                                                                                                                                                                                                                                                                          | 4,021,588                                              | 100% | 209                                                       |
| \$10,501        |                                                                                                                                          | \$10,824                                                                                                                                                                                                            |                                                                                                                                                                                                                                                                                                          | 3%                                                                                                                                                                                                                                                                                                                                                                                                                                                                                                                                                                                                                                                                                                                                                                                                                                                                                                                                                                                                                                                                                                                                                                                                                                                                                                                                                                                                                                                                                                                                                                                                                                                                                                                                                                                                                                                                                                                                                                                                                                                                                                                          | \$12,890                                               |      | 199                                                       |
|                 | Percent                                                                                                                                  | of Expenditu                                                                                                                                                                                                        | ires                                                                                                                                                                                                                                                                                                     |                                                                                                                                                                                                                                                                                                                                                                                                                                                                                                                                                                                                                                                                                                                                                                                                                                                                                                                                                                                                                                                                                                                                                                                                                                                                                                                                                                                                                                                                                                                                                                                                                                                                                                                                                                                                                                                                                                                                                                                                                                                                                                                             |                                                        |      |                                                           |
| 1,847,824       | 52%                                                                                                                                      | 1,965,127                                                                                                                                                                                                           | 54%                                                                                                                                                                                                                                                                                                      | 2%                                                                                                                                                                                                                                                                                                                                                                                                                                                                                                                                                                                                                                                                                                                                                                                                                                                                                                                                                                                                                                                                                                                                                                                                                                                                                                                                                                                                                                                                                                                                                                                                                                                                                                                                                                                                                                                                                                                                                                                                                                                                                                                          | 2,492,108                                              | 52%  | -29                                                       |
| 1,847,824       | 58%                                                                                                                                      | 1,965,127                                                                                                                                                                                                           | 59%                                                                                                                                                                                                                                                                                                      | 1%                                                                                                                                                                                                                                                                                                                                                                                                                                                                                                                                                                                                                                                                                                                                                                                                                                                                                                                                                                                                                                                                                                                                                                                                                                                                                                                                                                                                                                                                                                                                                                                                                                                                                                                                                                                                                                                                                                                                                                                                                                                                                                                          | 2,492,108                                              | 62%  | 39                                                        |
|                 | 2011-2012 Actual 1,853,013 53,433 117,902 182,092 201,796 450,672 208,026 155,734 267,256 0 80,990 3,570,914 \$11,743 3,193,306 \$10,501 | 2011-2012 of Actual Tot 1,853,013 52% 53,433 1% 117,902 3% 182,092 5% 201,796 6% 450,672 13% 208,026 6% 155,734 4% 267,256 7% 0 0% 80,990 2% 3,570,914 100% \$11,743 3,193,306 100% \$10,501  Percent 1,847,824 52% | %   2011-2012   of   2012-2013   Actual   Tot   Actual   1,853,013   52%   2,016,821   53,433   1%   65,273   117,902   3%   119,769   182,092   5%   195,575   201,796   6%   224,731   450,672   13%   443,048   208,026   6%   156,278   155,734   4%   144,431   267,256   7%   216,845   0 0%   0 0 | Second | ### Arry of Total Expenditures By Function (All Funds) | Note | ## Ary of Total Expenditures By Function (All Funds)    1 |

**Total Expenditures By Function (All Funds)** 

|                                  | 2011-2012 | 2012-2013 | 2013-2014 |
|----------------------------------|-----------|-----------|-----------|
|                                  | Actual    | Actual    | Budget    |
| Instruction                      | 1,853,013 | 2,016,821 | 2,692,108 |
| Student Support                  | 53,433    | 65,273    | 196,021   |
| Instructional Support            | 117,902   | 119,769   | 274,261   |
| General Administration           | 182,092   | 195,575   | 197,828   |
| School Administration (Building) | 201,796   | 224,731   | 228,699   |
| Operations & Maintenance         | 450,672   | 443,048   | 471,970   |
| Transportation                   | 208,026   | 156,278   | 335,495   |
| Food Services                    | 155,734   | 144,431   | 176,268   |
| Capital Improvements             | 267,256   | 216,845   | 170,000   |
| Debt Services                    | 0         | 0         | 0         |
| Other Costs                      | 80,990    | 82,064    | 84,938    |
| Total Expenditures*              | 3,570,914 | 3,664,835 | 4,827,588 |