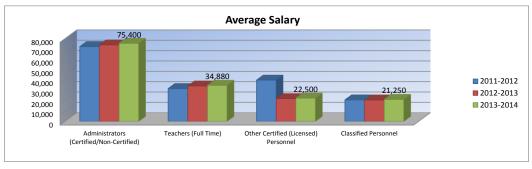

|           |  |  |  |
| XXXXX | 87,700                                         | XXXXXXXXX |  |  |  |
|       |                                                |           |  |  |  |

|   | 2013-14 Contracted |              |                |  |  |
|---|--------------------|--------------|----------------|--|--|
|   | FTE                | Total Salary | Average Salary |  |  |
| ] | 2.0                |              |                |  |  |
|   | 25.0               | 872,000      | 34,880         |  |  |
| 1 | 2.0                | 45,000       | 22,500         |  |  |
| 1 | 16.0               | 340,000      | 21,250         |  |  |
|   | XXXXX              | 90,000       | XXXXXXXX       |  |  |
|   |                    |              |                |  |  |



#### **DEFINITIONS**

Administrators: \*Certified (Licensed) - Superintendent; Assistant Superintendent; Administrative Assistants; Principals/ Assistant Principals; Directors/Supervisors Special Education; Directors/Supervisors of Health; Directors/Supervisors of VocEd; Instructional Coordinators/Supervisors; All Other Directors/Supervisors.

\*\* Non-Certified - Assistant Superintendents; Business Managers; Business Services (Directors/Coordinators/Supervisors); Food Service (Directors/Coordinators/Supervisors); Transportation (Directors/Coordinators/Supervisors); Custodial Maintenance (Directors/Coordinators/Supervisors); Other (Directors/Coordinators/Supervisors).

Teachers (Full Time Only): \*Practical Arts/Vocational Teachers; Special Education Teachers; Prekindergarten Teachers; K