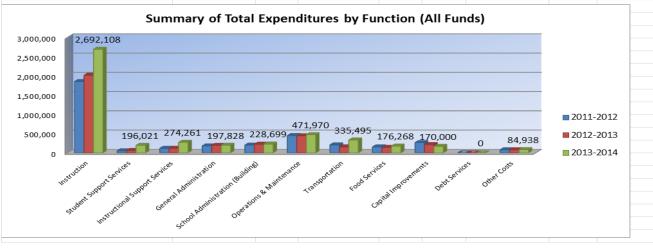

|                 |                                                                                                                                          | HCD#                                                                                                                                                                                                                |                                                                                                                                                                                                                                                                                                          |                                                                                                                                                                                                                                                                                                                                                                                                                                                                                                                                                                                                                                                                                                                                                                                                                                                                                                                                                                                                                                                                                                                                                                                                                                                                                                                                                                                                                                                                                                                                                                                                                                                                                                                                                                                                                                                                                                                                                                                                                                                                                                                             | 202                                                    |      |                                                           |
|-----------------|------------------------------------------------------------------------------------------------------------------------------------------|---------------------------------------------------------------------------------------------------------------------------------------------------------------------------------------------------------------------|----------------------------------------------------------------------------------------------------------------------------------------------------------------------------------------------------------------------------------------------------------------------------------------------------------|-----------------------------------------------------------------------------------------------------------------------------------------------------------------------------------------------------------------------------------------------------------------------------------------------------------------------------------------------------------------------------------------------------------------------------------------------------------------------------------------------------------------------------------------------------------------------------------------------------------------------------------------------------------------------------------------------------------------------------------------------------------------------------------------------------------------------------------------------------------------------------------------------------------------------------------------------------------------------------------------------------------------------------------------------------------------------------------------------------------------------------------------------------------------------------------------------------------------------------------------------------------------------------------------------------------------------------------------------------------------------------------------------------------------------------------------------------------------------------------------------------------------------------------------------------------------------------------------------------------------------------------------------------------------------------------------------------------------------------------------------------------------------------------------------------------------------------------------------------------------------------------------------------------------------------------------------------------------------------------------------------------------------------------------------------------------------------------------------------------------------------|--------------------------------------------------------|------|-----------------------------------------------------------|
|                 |                                                                                                                                          | 030#                                                                                                                                                                                                                |                                                                                                                                                                                                                                                                                                          |                                                                                                                                                                                                                                                                                                                                                                                                                                                                                                                                                                                                                                                                                                                                                                                                                                                                                                                                                                                                                                                                                                                                                                                                                                                                                                                                                                                                                                                                                                                                                                                                                                                                                                                                                                                                                                                                                                                                                                                                                                                                                                                             | 303                                                    |      |                                                           |
| of Total Fo     | ::4                                                                                                                                      | B F                                                                                                                                                                                                                 | : / A II                                                                                                                                                                                                                                                                                                 |                                                                                                                                                                                                                                                                                                                                                                                                                                                                                                                                                                                                                                                                                                                                                                                                                                                                                                                                                                                                                                                                                                                                                                                                                                                                                                                                                                                                                                                                                                                                                                                                                                                                                                                                                                                                                                                                                                                                                                                                                                                                                                                             |                                                        |      |                                                           |
| ary of lotal Ex | penaitu                                                                                                                                  | ires By Funct                                                                                                                                                                                                       | ion (All                                                                                                                                                                                                                                                                                                 | Funas)                                                                                                                                                                                                                                                                                                                                                                                                                                                                                                                                                                                                                                                                                                                                                                                                                                                                                                                                                                                                                                                                                                                                                                                                                                                                                                                                                                                                                                                                                                                                                                                                                                                                                                                                                                                                                                                                                                                                                                                                                                                                                                                      |                                                        |      |                                                           |
|                 | 06                                                                                                                                       |                                                                                                                                                                                                                     | 06                                                                                                                                                                                                                                                                                                       | 0/6                                                                                                                                                                                                                                                                                                                                                                                                                                                                                                                                                                                                                                                                                                                                                                                                                                                                                                                                                                                                                                                                                                                                                                                                                                                                                                                                                                                                                                                                                                                                                                                                                                                                                                                                                                                                                                                                                                                                                                                                                                                                                                                         |                                                        | 0/6  | %                                                         |
| 2011 2012       |                                                                                                                                          | 2012 2013                                                                                                                                                                                                           |                                                                                                                                                                                                                                                                                                          |                                                                                                                                                                                                                                                                                                                                                                                                                                                                                                                                                                                                                                                                                                                                                                                                                                                                                                                                                                                                                                                                                                                                                                                                                                                                                                                                                                                                                                                                                                                                                                                                                                                                                                                                                                                                                                                                                                                                                                                                                                                                                                                             | 2013 2014                                              |      | inc/                                                      |
|                 |                                                                                                                                          |                                                                                                                                                                                                                     |                                                                                                                                                                                                                                                                                                          |                                                                                                                                                                                                                                                                                                                                                                                                                                                                                                                                                                                                                                                                                                                                                                                                                                                                                                                                                                                                                                                                                                                                                                                                                                                                                                                                                                                                                                                                                                                                                                                                                                                                                                                                                                                                                                                                                                                                                                                                                                                                                                                             |                                                        |      | dec                                                       |
| 1,853,013       | 52%                                                                                                                                      | 2,016,821                                                                                                                                                                                                           | 55%                                                                                                                                                                                                                                                                                                      | 9%                                                                                                                                                                                                                                                                                                                                                                                                                                                                                                                                                                                                                                                                                                                                                                                                                                                                                                                                                                                                                                                                                                                                                                                                                                                                                                                                                                                                                                                                                                                                                                                                                                                                                                                                                                                                                                                                                                                                                                                                                                                                                                                          | 2,692,108                                              | 56%  | 339                                                       |
| 53,433          | 1%                                                                                                                                       | 65,273                                                                                                                                                                                                              | 2%                                                                                                                                                                                                                                                                                                       | 22%                                                                                                                                                                                                                                                                                                                                                                                                                                                                                                                                                                                                                                                                                                                                                                                                                                                                                                                                                                                                                                                                                                                                                                                                                                                                                                                                                                                                                                                                                                                                                                                                                                                                                                                                                                                                                                                                                                                                                                                                                                                                                                                         | 196,021                                                | 4%   | 2009                                                      |
| 117,902         | 3%                                                                                                                                       | 119,769                                                                                                                                                                                                             | 3%                                                                                                                                                                                                                                                                                                       | 2%                                                                                                                                                                                                                                                                                                                                                                                                                                                                                                                                                                                                                                                                                                                                                                                                                                                                                                                                                                                                                                                                                                                                                                                                                                                                                                                                                                                                                                                                                                                                                                                                                                                                                                                                                                                                                                                                                                                                                                                                                                                                                                                          | 274,261                                                | 6%   | 1299                                                      |
| 182,092         | 5%                                                                                                                                       | 195,575                                                                                                                                                                                                             | 5%                                                                                                                                                                                                                                                                                                       | 7%                                                                                                                                                                                                                                                                                                                                                                                                                                                                                                                                                                                                                                                                                                                                                                                                                                                                                                                                                                                                                                                                                                                                                                                                                                                                                                                                                                                                                                                                                                                                                                                                                                                                                                                                                                                                                                                                                                                                                                                                                                                                                                                          | 197,828                                                | 4%   | 19                                                        |
| 201,796         | 6%                                                                                                                                       | 224,731                                                                                                                                                                                                             | 6%                                                                                                                                                                                                                                                                                                       | 11%                                                                                                                                                                                                                                                                                                                                                                                                                                                                                                                                                                                                                                                                                                                                                                                                                                                                                                                                                                                                                                                                                                                                                                                                                                                                                                                                                                                                                                                                                                                                                                                                                                                                                                                                                                                                                                                                                                                                                                                                                                                                                                                         | 228,699                                                | 5%   | 29                                                        |
| 450,672         | 13%                                                                                                                                      | 443,048                                                                                                                                                                                                             | 12%                                                                                                                                                                                                                                                                                                      | -2%                                                                                                                                                                                                                                                                                                                                                                                                                                                                                                                                                                                                                                                                                                                                                                                                                                                                                                                                                                                                                                                                                                                                                                                                                                                                                                                                                                                                                                                                                                                                                                                                                                                                                                                                                                                                                                                                                                                                                                                                                                                                                                                         | 471,970                                                | 10%  | 79                                                        |
| 208,026         | 6%                                                                                                                                       | 156,278                                                                                                                                                                                                             | 4%                                                                                                                                                                                                                                                                                                       | -25%                                                                                                                                                                                                                                                                                                                                                                                                                                                                                                                                                                                                                                                                                                                                                                                                                                                                                                                                                                                                                                                                                                                                                                                                                                                                                                                                                                                                                                                                                                                                                                                                                                                                                                                                                                                                                                                                                                                                                                                                                                                                                                                        | 335,495                                                | 7%   | 1159                                                      |
| 155,734         | 4%                                                                                                                                       | 144,431                                                                                                                                                                                                             | 4%                                                                                                                                                                                                                                                                                                       | -7%                                                                                                                                                                                                                                                                                                                                                                                                                                                                                                                                                                                                                                                                                                                                                                                                                                                                                                                                                                                                                                                                                                                                                                                                                                                                                                                                                                                                                                                                                                                                                                                                                                                                                                                                                                                                                                                                                                                                                                                                                                                                                                                         | 176,268                                                | 4%   | 229                                                       |
| 267,256         | 7%                                                                                                                                       | 216,845                                                                                                                                                                                                             | 6%                                                                                                                                                                                                                                                                                                       | -19%                                                                                                                                                                                                                                                                                                                                                                                                                                                                                                                                                                                                                                                                                                                                                                                                                                                                                                                                                                                                                                                                                                                                                                                                                                                                                                                                                                                                                                                                                                                                                                                                                                                                                                                                                                                                                                                                                                                                                                                                                                                                                                                        | 170,000                                                | 4%   | -229                                                      |
| 0               | 0%                                                                                                                                       | 0                                                                                                                                                                                                                   | 0%                                                                                                                                                                                                                                                                                                       | 0%                                                                                                                                                                                                                                                                                                                                                                                                                                                                                                                                                                                                                                                                                                                                                                                                                                                                                                                                                                                                                                                                                                                                                                                                                                                                                                                                                                                                                                                                                                                                                                                                                                                                                                                                                                                                                                                                                                                                                                                                                                                                                                                          | 0                                                      | 0%   | 09                                                        |
| 80,990          | 2%                                                                                                                                       | 82,064                                                                                                                                                                                                              | 2%                                                                                                                                                                                                                                                                                                       | 1%                                                                                                                                                                                                                                                                                                                                                                                                                                                                                                                                                                                                                                                                                                                                                                                                                                                                                                                                                                                                                                                                                                                                                                                                                                                                                                                                                                                                                                                                                                                                                                                                                                                                                                                                                                                                                                                                                                                                                                                                                                                                                                                          | 84,938                                                 | 2%   | 49                                                        |
| 3,570,914       | 100%                                                                                                                                     | 3,664,835                                                                                                                                                                                                           | 100%                                                                                                                                                                                                                                                                                                     | 3%                                                                                                                                                                                                                                                                                                                                                                                                                                                                                                                                                                                                                                                                                                                                                                                                                                                                                                                                                                                                                                                                                                                                                                                                                                                                                                                                                                                                                                                                                                                                                                                                                                                                                                                                                                                                                                                                                                                                                                                                                                                                                                                          | 4,827,588                                              | 100% | 329                                                       |
| \$11,743        |                                                                                                                                          | \$11,822                                                                                                                                                                                                            |                                                                                                                                                                                                                                                                                                          | 1%                                                                                                                                                                                                                                                                                                                                                                                                                                                                                                                                                                                                                                                                                                                                                                                                                                                                                                                                                                                                                                                                                                                                                                                                                                                                                                                                                                                                                                                                                                                                                                                                                                                                                                                                                                                                                                                                                                                                                                                                                                                                                                                          | \$15,473                                               |      | 319                                                       |
| 3,193,306       | 100%                                                                                                                                     | 3,355,534                                                                                                                                                                                                           | 100%                                                                                                                                                                                                                                                                                                     | 5%                                                                                                                                                                                                                                                                                                                                                                                                                                                                                                                                                                                                                                                                                                                                                                                                                                                                                                                                                                                                                                                                                                                                                                                                                                                                                                                                                                                                                                                                                                                                                                                                                                                                                                                                                                                                                                                                                                                                                                                                                                                                                                                          | 4,021,588                                              | 100% | 209                                                       |
| \$10,501        |                                                                                                                                          | \$10,824                                                                                                                                                                                                            |                                                                                                                                                                                                                                                                                                          | 3%                                                                                                                                                                                                                                                                                                                                                                                                                                                                                                                                                                                                                                                                                                                                                                                                                                                                                                                                                                                                                                                                                                                                                                                                                                                                                                                                                                                                                                                                                                                                                                                                                                                                                                                                                                                                                                                                                                                                                                                                                                                                                                                          | \$12,890                                               |      | 199                                                       |
|                 | Percent                                                                                                                                  | of Expenditu                                                                                                                                                                                                        | ires                                                                                                                                                                                                                                                                                                     |                                                                                                                                                                                                                                                                                                                                                                                                                                                                                                                                                                                                                                                                                                                                                                                                                                                                                                                                                                                                                                                                                                                                                                                                                                                                                                                                                                                                                                                                                                                                                                                                                                                                                                                                                                                                                                                                                                                                                                                                                                                                                                                             |                                                        |      |                                                           |
| 1,847,824       | 52%                                                                                                                                      | 1,965,127                                                                                                                                                                                                           | 54%                                                                                                                                                                                                                                                                                                      | 2%                                                                                                                                                                                                                                                                                                                                                                                                                                                                                                                                                                                                                                                                                                                                                                                                                                                                                                                                                                                                                                                                                                                                                                                                                                                                                                                                                                                                                                                                                                                                                                                                                                                                                                                                                                                                                                                                                                                                                                                                                                                                                                                          | 2,492,108                                              | 52%  | -29                                                       |
| 1,847,824       | 58%                                                                                                                                      | 1,965,127                                                                                                                                                                                                           | 59%                                                                                                                                                                                                                                                                                                      | 1%                                                                                                                                                                                                                                                                                                                                                                                                                                                                                                                                                                                                                                                                                                                                                                                                                                                                                                                                                                                                                                                                                                                                                                                                                                                                                                                                                                                                                                                                                                                                                                                                                                                                                                                                                                                                                                                                                                                                                                                                                                                                                                                          | 2,492,108                                              | 62%  | 39                                                        |
|                 | 2011-2012 Actual 1,853,013 53,433 117,902 182,092 201,796 450,672 208,026 155,734 267,256 0 80,990 3,570,914 \$11,743 3,193,306 \$10,501 | 2011-2012 of Actual Tot 1,853,013 52% 53,433 1% 117,902 3% 182,092 5% 201,796 6% 450,672 13% 208,026 6% 155,734 4% 267,256 7% 0 0% 80,990 2% 3,570,914 100% \$11,743 3,193,306 100% \$10,501  Percent 1,847,824 52% | %   2011-2012   of   2012-2013   Actual   Tot   Actual   1,853,013   52%   2,016,821   53,433   1%   65,273   117,902   3%   119,769   182,092   5%   195,575   201,796   6%   224,731   450,672   13%   443,048   208,026   6%   156,278   155,734   4%   144,431   267,256   7%   216,845   0 0%   0 0 | Second | ### Arry of Total Expenditures By Function (All Funds) | Note | ## Ary of Total Expenditures By Function (All Funds)    1 |

**Total Expenditures By Function (All Funds)** 

|                                  | 2011-2012 | 2012-2013 | 2013-2014 |
|----------------------------------|-----------|-----------|-----------|
|                                  | Actual    | Actual    | Budget    |
| Instruction                      | 1,853,013 | 2,016,821 | 2,692,108 |
| Student Support                  | 53,433    | 65,273    | 196,021   |
| Instructional Support            | 117,902   | 119,769   | 274,261   |
| General Administration           | 182,092   | 195,575   | 197,828   |
| School Administration (Building) | 201,796   | 224,731   | 228,699   |
| Operations & Maintenance         | 450,672   | 443,048   | 471,970   |
| Transportation                   | 208,026   | 156,278   | 335,495   |
| Food Services                    | 155,734   | 144,431   | 176,268   |
| Capital Improvements             | 267,256   | 216,845   | 170,000   |
| Debt Services                    | 0         | 0         | 0         |
| Other Costs                      | 80,990    | 82,064    | 84,938    |
| Total Expenditures*              | 3,570,914 | 3,664,835 | 4,827,588 |

\*The funds that are included in the categories above are: General, Supplemental General, Bilingual Education, At Risk(4yr Old), At Risk(K-12), Virtual Education, Capital Outlay, Driver Education, Extraordinary School Program, Summer School, Special Education, Vocational Education, Professional Development, Bond & Interest #1, Bond & Interest #2, No-Fund Warrant, Special Assessment, Parent Education, School Retirement, Student Materials Revolving & Textbook Rental, Tuition Reimbursement, Gifts/Grants, KPERS Special Retirement Contribution, Contingency, Special Liability Expense, Federal Funds, Adult Education, Adult Supplemental Education, Activity Fund and Special Education Coop Fund.