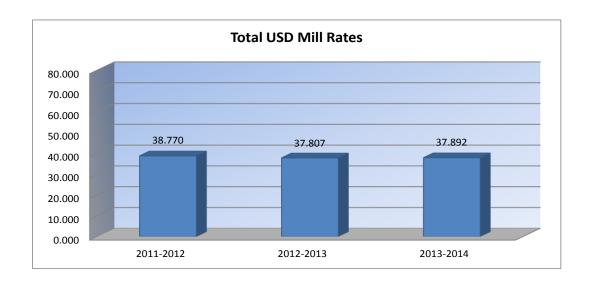

| 0.000     |
| No Fund Warrant                       | 0.000     | 0.000     | 0.000     |
| Special Assessment                    | 0.000     | 0.000     | 0.000     |
| Temporary Note                        | 0.000     | 0.000     | 0.000     |
| TOTAL USD                             | 38.770    | 37.807    | 37.892    |
| Historical Museum                     | 0.000     | 0.000     | 0.000     |
| Public Library Board                  | 0.000     | 0.000     | 0.000     |
| Public Library Board & Employee Bnfts | 0.000     | 0.000     | 0.000     |
| Recreation Commission                 | 2.125     | 2.084     | 2.308     |
| Rec Comm Employee Bnfts               | 0.426     | 0.398     | 0.429     |
| TOTAL OTHER                           | 2.551     | 2.482     | 2.737     |



 $\label{eq:USD#} \mbox{USD# $\underline{303}$}$  Other Information

|                     | 2011-2012<br>Actual | 2012-2013<br>Actual | 2013-2014<br>Budget |  |  |
|---------------------|---------------------|---------------------|---------------------|--|--|
| Assessed Valuation  | \$42,991,417        | \$49,022,088        | \$56,383,857        |  |  |
| Bonded Indebtedness | 0                   | 0                   | 0                   |  |  |



#### USD# 303 AVERAGE SALARY

|                                          | 2011-12 Actual |              |                |
|------------------------------------------|----------------|--------------|----------------|
|                                          | FTE            | Total Salary | Average Salary |
| Administrators (Certified/No