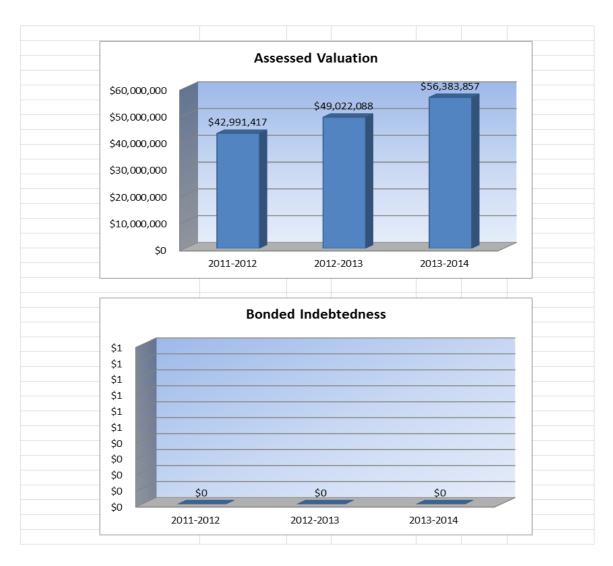

| 0.000     | 0.000     |
| Public Library Board & Employee Bnfts | 0.000     | 0.000     | 0.000     |
| Recreation Commission                 | 2.125     | 2.084     | 2.308     |
| Rec Comm Employee Bnfts               | 0.426     | 0.398     | 0.429     |
| TOTAL OTHER                           | 2.551     | 2.482     | 2.737     |



 $\label{eq:USD#} \mbox{USD# $\underline{303}$}$  Other Information

|                     | 2011-2012<br>Actual | 2012-2013<br>Actual | 2013-2014<br>Budget |  |  |
|---------------------|---------------------|---------------------|---------------------|--|--|
| Assessed Valuation  | \$42,991,417        | \$49,022,088        | \$56,383,857        |  |  |
| Bonded Indebtedness | 0                   | 0                   | 0                   |  |  |



#### USD# 303 AVERAGE SALARY

|                                          | 2011-12 Actual |              |                |
|------------------------------------------|----------------|--------------|----------------|
|                                          | FTE            | Total Salary | Average Salary |
| Administrators (Certified/Non-Certified) | 2.0            | 144,500      | 72,250         |
| Teachers (Full Time)                     | 24.0           | 760,874      | 31,703         |
| Other Certified (Licensed) Personnel     | 1.5            | 59,800       | 39,867         |
| Classified Personnel                     | 17.0           | 353,000      | 20,765         |
| Substitutes/Temporary Help               | XXXXX          | 62,200       | XXXXXXXXX      |

0044 40 4-4---