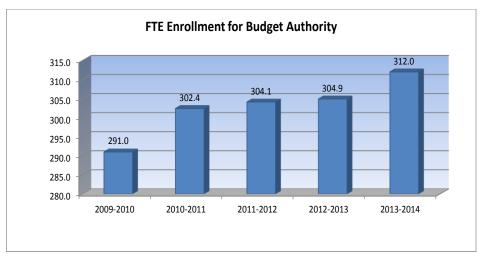

inc/ |
|                      |           |           | dec  |           | dec  |           | dec  |           | dec  |
|                      |           |           |      |           |      |           |      |           |      |
| Enrollment (FTE)*    | 291.0     | 302.4     | 4%   | 304.1     | 1%   | 304.9     | 0%   | 312.0     | 2%   |
| Number of Students - |           |           |      |           |      |           |      |           |      |
| Free Meals           | 66        | 70        | 6%   | 106       | 51%  | 108       | 2%   | 120       | 11%  |
| Number of Students - |           |           | ·    |           |      |           |      |           |      |
| Reduced Meals        | 29        | 39        | 34%  | 31        | -21% | 47        | 52%  | 40        | -15% |





<sup>\*</sup>FTE for state aid and budget authority purposes for the general fund.

# Miscellaneous Information Mill Rates by Fund

|                                       | 2011-2012 | 2012-2013 | 2013-2014 |
|---------------------------------------|-----------|-----------|-----------|
|                                       | Actual    | Actual    | Budget    |
| General                               | 20.000    | 20.000    | 20.000    |
| Supplemental General                  | 14.217    | 12.452    | 12.092    |
| Adult Education                       | 0.000     | 0.000     | 0.000     |
| Capital Outlay                        | 4.553     | 5.355     | 5.800     |
| Declining Enrollment                  | 0.000     | 0.000     | 0.000     |
| Cost of Living