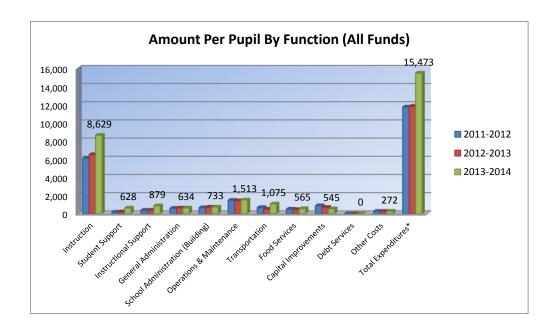

|                 |                                                                                                                                          | HCD#                                                                                                                                                                                                                |                                                                                                                                                                                                                                                                                                          |                                                                                                                                                                                                                                                                                                                                                                                                                                                                                                                                                                                                                                                                                                                                                                                                                                                                                                                                                                                                                                                                                                                                                                                                                                                                                                                                                                                                                                                                                                                                                                                                                                                                                                                                                                                                                                                                                                                                                                                                                                                                                                                             | 202                                                    |      |                                                           |
|-----------------|------------------------------------------------------------------------------------------------------------------------------------------|---------------------------------------------------------------------------------------------------------------------------------------------------------------------------------------------------------------------|----------------------------------------------------------------------------------------------------------------------------------------------------------------------------------------------------------------------------------------------------------------------------------------------------------|-----------------------------------------------------------------------------------------------------------------------------------------------------------------------------------------------------------------------------------------------------------------------------------------------------------------------------------------------------------------------------------------------------------------------------------------------------------------------------------------------------------------------------------------------------------------------------------------------------------------------------------------------------------------------------------------------------------------------------------------------------------------------------------------------------------------------------------------------------------------------------------------------------------------------------------------------------------------------------------------------------------------------------------------------------------------------------------------------------------------------------------------------------------------------------------------------------------------------------------------------------------------------------------------------------------------------------------------------------------------------------------------------------------------------------------------------------------------------------------------------------------------------------------------------------------------------------------------------------------------------------------------------------------------------------------------------------------------------------------------------------------------------------------------------------------------------------------------------------------------------------------------------------------------------------------------------------------------------------------------------------------------------------------------------------------------------------------------------------------------------------|--------------------------------------------------------|------|-----------------------------------------------------------|
|                 |                                                                                                                                          | 030#                                                                                                                                                                                                                |                                                                                                                                                                                                                                                                                                          |                                                                                                                                                                                                                                                                                                                                                                                                                                                                                                                                                                                                                                                                                                                                                                                                                                                                                                                                                                                                                                                                                                                                                                                                                                                                                                                                                                                                                                                                                                                                                                                                                                                                                                                                                                                                                                                                                                                                                                                                                                                                                                                             | 303                                                    |      |                                                           |
| of Total Fo     | ::4                                                                                                                                      | B F                                                                                                                                                                                                                 | : / A II                                                                                                                                                                                                                                                                                                 |                                                                                                                                                                                                                                                                                                                                                                                                                                                                                                                                                                                                                                                                                                                                                                                                                                                                                                                                                                                                                                                                                                                                                                                                                                                                                                                                                                                                                                                                                                                                                                                                                                                                                                                                                                                                                                                                                                                                                                                                                                                                                                                             |                                                        |      |                                                           |
| ary of lotal Ex | penaitu                                                                                                                                  | ires By Funct                                                                                                                                                                                                       | ion (All                                                                                                                                                                                                                                                                                                 | Funas)                                                                                                                                                                                                                                                                                                                                                                                                                                                                                                                                                                                                                                                                                                                                                                                                                                                                                                                                                                                                                                                                                                                                                                                                                                                                                                                                                                                                                                                                                                                                                                                                                                                                                                                                                                                                                                                                                                                                                                                                                                                                                                                      |                                                        |      |                                                           |
|                 | 06                                                                                                                                       |                                                                                                                                                                                                                     | 06                                                                                                                                                                                                                                                                                                       | 0/6                                                                                                                                                                                                                                                                                                                                                                                                                                                                                                                                                                                                                                                                                                                                                                                                                                                                                                                                                                                                                                                                                                                                                                                                                                                                                                                                                                                                                                                                                                                                                                                                                                                                                                                                                                                                                                                                                                                                                                                                                                                                                                                         |                                                        | 0/6  | %                                                         |
| 2011 2012       |                                                                                                                                          | 2012 2013                                                                                                                                                                                                           |                                                                                                                                                                                                                                                                                                          |                                                                                                                                                                                                                                                                                                                                                                                                                                                                                                                                                                                                                                                                                                                                                                                                                                                                                                                                                                                                                                                                                                                                                                                                                                                                                                                                                                                                                                                                                                                                                                                                                                                                                                                                                                                                                                                                                                                                                                                                                                                                                                                             | 2013 2014                                              |      | inc/                                                      |
|                 |                                                                                                                                          |                                                                                                                                                                                                                     |                                                                                                                                                                                                                                                                                                          |                                                                                                                                                                                                                                                                                                                                                                                                                                                                                                                                                                                                                                                                                                                                                                                                                                                                                                                                                                                                                                                                                                                                                                                                                                                                                                                                                                                                                                                                                                                                                                                                                                                                                                                                                                                                                                                                                                                                                                                                                                                                                                                             |                                                        |      | dec                                                       |
| 1,853,013       | 52%                                                                                                                                      | 2,016,821                                                                                                                                                                                                           | 55%                                                                                                                                                                                                                                                                                                      | 9%                                                                                                                                                                                                                                                                                                                                                                                                                                                                                                                                                                                                                                                                                                                                                                                                                                                                                                                                                                                                                                                                                                                                                                                                                                                                                                                                                                                                                                                                                                                                                                                                                                                                                                                                                                                                                                                                                                                                                                                                                                                                                                                          | 2,692,108                                              | 56%  | 339                                                       |
| 53,433          | 1%                                                                                                                                       | 65,273                                                                                                                                                                                                              | 2%                                                                                                                                                                                                                                                                                                       | 22%                                                                                                                                                                                                                                                                                                                                                                                                                                                                                                                                                                                                                                                                                                                                                                                                                                                                                                                                                                                                                                                                                                                                                                                                                                                                                                                                                                                                                                                                                                                                                                                                                                                                                                                                                                                                                                                                                                                                                                                                                                                                                                                         | 196,021                                                | 4%   | 2009                                                      |
| 117,902         | 3%                                                                                                                                       | 119,769                                                                                                                                                                                                             | 3%                                                                                                                                                                                                                                                                                                       | 2%                                                                                                                                                                                                                                                                                                                                                                                                                                                                                                                                                                                                                                                                                                                                                                                                                                                                                                                                                                                                                                                                                                                                                                                                                                                                                                                                                                                                                                                                                                                                                                                                                                                                                                                                                                                                                                                                                                                                                                                                                                                                                                                          | 274,261                                                | 6%   | 1299                                                      |
| 182,092         | 5%                                                                                                                                       | 195,575                                                                                                                                                                                                             | 5%                                                                                                                                                                                                                                                                                                       | 7%                                                                                                                                                                                                                                                                                                                                                                                                                                                                                                                                                                                                                                                                                                                                                                                                                                                                                                                                                                                                                                                                                                                                                                                                                                                                                                                                                                                                                                                                                                                                                                                                                                                                                                                                                                                                                                                                                                                                                                                                                                                                                                                          | 197,828                                                | 4%   | 19                                                        |
| 201,796         | 6%                                                                                                                                       | 224,731                                                                                                                                                                                                             | 6%                                                                                                                                                                                                                                                                                                       | 11%                                                                                                                                                                                                                                                                                                                                                                                                                                                                                                                                                                                                                                                                                                                                                                                                                                                                                                                                                                                                                                                                                                                                                                                                                                                                                                                                                                                                                                                                                                                                                                                                                                                                                                                                                                                                                                                                                                                                                                                                                                                                                                                         | 228,699                                                | 5%   | 29                                                        |
| 450,672         | 13%                                                                                                                                      | 443,048                                                                                                                                                                                                             | 12%                                                                                                                                                                                                                                                                                                      | -2%                                                                                                                                                                                                                                                                                                                                                                                                                                                                                                                                                                                                                                                                                                                                                                                                                                                                                                                                                                                                                                                                                                                                                                                                                                                                                                                                                                                                                                                                                                                                                                                                                                                                                                                                                                                                                                                                                                                                                                                                                                                                                                                         | 471,970                                                | 10%  | 79                                                        |
| 208,026         | 6%                                                                                                                                       | 156,278                                                                                                                                                                                                             | 4%                                                                                                                                                                                                                                                                                                       | -25%                                                                                                                                                                                                                                                                                                                                                                                                                                                                                                                                                                                                                                                                                                                                                                                                                                                                                                                                                                                                                                                                                                                                                                                                                                                                                                                                                                                                                                                                                                                                                                                                                                                                                                                                                                                                                                                                                                                                                                                                                                                                                                                        | 335,495                                                | 7%   | 1159                                                      |
| 155,734         | 4%                                                                                                                                       | 144,431                                                                                                                                                                                                             | 4%                                                                                                                                                                                                                                                                                                       | -7%                                                                                                                                                                                                                                                                                                                                                                                                                                                                                                                                                                                                                                                                                                                                                                                                                                                                                                                                                                                                                                                                                                                                                                                                                                                                                                                                                                                                                                                                                                                                                                                                                                                                                                                                                                                                                                                                                                                                                                                                                                                                                                                         | 176,268                                                | 4%   | 229                                                       |
| 267,256         | 7%                                                                                                                                       | 216,845                                                                                                                                                                                                             | 6%                                                                                                                                                                                                                                                                                                       | -19%                                                                                                                                                                                                                                                                                                                                                                                                                                                                                                                                                                                                                                                                                                                                                                                                                                                                                                                                                                                                                                                                                                                                                                                                                                                                                                                                                                                                                                                                                                                                                                                                                                                                                                                                                                                                                                                                                                                                                                                                                                                                                                                        | 170,000                                                | 4%   | -229                                                      |
| 0               | 0%                                                                                                                                       | 0                                                                                                                                                                                                                   | 0%                                                                                                                                                                                                                                                                                                       | 0%                                                                                                                                                                                                                                                                                                                                                                                                                                                                                                                                                                                                                                                                                                                                                                                                                                                                                                                                                                                                                                                                                                                                                                                                                                                                                                                                                                                                                                                                                                                                                                                                                                                                                                                                                                                                                                                                                                                                                                                                                                                                                                                          | 0                                                      | 0%   | 09                                                        |
| 80,990          | 2%                                                                                                                                       | 82,064                                                                                                                                                                                                              | 2%                                                                                                                                                                                                                                                                                                       | 1%                                                                                                                                                                                                                                                                                                                                                                                                                                                                                                                                                                                                                                                                                                                                                                                                                                                                                                                                                                                                                                                                                                                                                                                                                                                                                                                                                                                                                                                                                                                                                                                                                                                                                                                                                                                                                                                                                                                                                                                                                                                                                                                          | 84,938                                                 | 2%   | 49                                                        |
| 3,570,914       | 100%                                                                                                                                     | 3,664,835                                                                                                                                                                                                           | 100%                                                                                                                                                                                                                                                                                                     | 3%                                                                                                                                                                                                                                                                                                                                                                                                                                                                                                                                                                                                                                                                                                                                                                                                                                                                                                                                                                                                                                                                                                                                                                                                                                                                                                                                                                                                                                                                                                                                                                                                                                                                                                                                                                                                                                                                                                                                                                                                                                                                                                                          | 4,827,588                                              | 100% | 329                                                       |
| \$11,743        |                                                                                                                                          | \$11,822                                                                                                                                                                                                            |                                                                                                                                                                                                                                                                                                          | 1%                                                                                                                                                                                                                                                                                                                                                                                                                                                                                                                                                                                                                                                                                                                                                                                                                                                                                                                                                                                                                                                                                                                                                                                                                                                                                                                                                                                                                                                                                                                                                                                                                                                                                                                                                                                                                                                                                                                                                                                                                                                                                                                          | \$15,473                                               |      | 319                                                       |
| 3,193,306       | 100%                                                                                                                                     | 3,355,534                                                                                                                                                                                                           | 100%                                                                                                                                                                                                                                                                                                     | 5%                                                                                                                                                                                                                                                                                                                                                                                                                                                                                                                                                                                                                                                                                                                                                                                                                                                                                                                                                                                                                                                                                                                                                                                                                                                                                                                                                                                                                                                                                                                                                                                                                                                                                                                                                                                                                                                                                                                                                                                                                                                                                                                          | 4,021,588                                              | 100% | 209                                                       |
| \$10,501        |                                                                                                                                          | \$10,824                                                                                                                                                                                                            |                                                                                                                                                                                                                                                                                                          | 3%                                                                                                                                                                                                                                                                                                                                                                                                                                                                                                                                                                                                                                                                                                                                                                                                                                                                                                                                                                                                                                                                                                                                                                                                                                                                                                                                                                                                                                                                                                                                                                                                                                                                                                                                                                                                                                                                                                                                                                                                                                                                                                                          | \$12,890                                               |      | 199                                                       |
|                 | Percent                                                                                                                                  | of Expenditu                                                                                                                                                                                                        | ires                                                                                                                                                                                                                                                                                                     |                                                                                                                                                                                                                                                                                                                                                                                                                                                                                                                                                                                                                                                                                                                                                                                                                                                                                                                                                                                                                                                                                                                                                                                                                                                                                                                                                                                                                                                                                                                                                                                                                                                                                                                                                                                                                                                                                                                                                                                                                                                                                                                             |                                                        |      |                                                           |
| 1,847,824       | 52%                                                                                                                                      | 1,965,127                                                                                                                                                                                                           | 54%                                                                                                                                                                                                                                                                                                      | 2%                                                                                                                                                                                                                                                                                                                                                                                                                                                                                                                                                                                                                                                                                                                                                                                                                                                                                                                                                                                                                                                                                                                                                                                                                                                                                                                                                                                                                                                                                                                                                                                                                                                                                                                                                                                                                                                                                                                                                                                                                                                                                                                          | 2,492,108                                              | 52%  | -29                                                       |
| 1,847,824       | 58%                                                                                                                                      | 1,965,127                                                                                                                                                                                                           | 59%                                                                                                                                                                                                                                                                                                      | 1%                                                                                                                                                                                                                                                                                                                                                                                                                                                                                                                                                                                                                                                                                                                                                                                                                                                                                                                                                                                                                                                                                                                                                                                                                                                                                                                                                                                                                                                                                                                                                                                                                                                                                                                                                                                                                                                                                                                                                                                                                                                                                                                          | 2,492,108                                              | 62%  | 39                                                        |
|                 | 2011-2012 Actual 1,853,013 53,433 117,902 182,092 201,796 450,672 208,026 155,734 267,256 0 80,990 3,570,914 \$11,743 3,193,306 \$10,501 | 2011-2012 of Actual Tot 1,853,013 52% 53,433 1% 117,902 3% 182,092 5% 201,796 6% 450,672 13% 208,026 6% 155,734 4% 267,256 7% 0 0% 80,990 2% 3,570,914 100% \$11,743 3,193,306 100% \$10,501  Percent 1,847,824 52% | %   2011-2012   of   2012-2013   Actual   Tot   Actual   1,853,013   52%   2,016,821   53,433   1%   65,273   117,902   3%   119,769   182,092   5%   195,575   201,796   6%   224,731   450,672   13%   443,048   208,026   6%   156,278   155,734   4%   144,431   267,256   7%   216,845   0 0%   0 0 | Second | ### Arry of Total Expenditures By Function (All Funds) | Note | ## Ary of Total Expenditures By Function (All Funds)    1 |