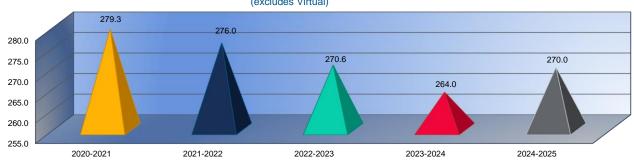

| 2022-2023<br>Actual |          |
|---------------------|----------|
|                     | \$10,330 |
|                     | \$435    |
|                     | \$458    |
|                     | \$2,681  |
|                     | \$1,971  |
|                     | \$812    |
|                     | \$634    |
|                     | \$738    |
|                     | \$0      |
|                     | \$31     |
|                     | \$18,090 |
|                     | 270.6    |

| 2023-2024<br>Actual |          |
|---------------------|----------|
|                     | \$10,456 |
|                     | \$648    |
|                     | \$594    |
|                     | \$2,843  |
|                     | \$2,343  |
|                     | \$579    |
|                     | \$617    |
|                     | \$1,451  |
|                     | \$0      |
|                     | \$0      |
|                     | \$19,530 |
|                     | 264.0    |

| 2024-2025 |         |
|-----------|---------|
| Budget    |         |
|           | \$9,575 |
|           | \$523   |
|           | \$596   |
|           | \$2,950 |
|           | \$2,399 |
|           | \$576   |
|           | \$742   |
|           | \$1,299 |
|           | \$0     |
|           | \$66    |
| *         | 18,726  |
|           | 270.0   |
|           |         |