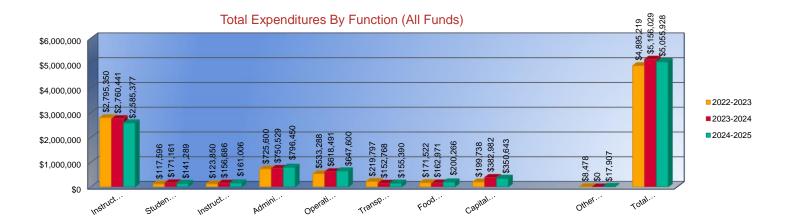

#### **Total Expenditures By Function (All Funds)**

| Instruction                     |
|---------------------------------|
| Student Support                 |
| Instructional Support           |
| Administration & Support        |
| Operations & Maintenance        |
| Transportation                  |
| Food Services                   |
| Capital Improvements            |
| Debt Services                   |
| Other Costs                     |
| Total Expenditures <sup>1</sup> |

| 2022-2023   |
|-------------|
| Actual      |
| \$2,795,350 |
| \$117,596   |
| \$123,850   |
| \$725,600   |
| \$533,288   |
| \$219,797   |
| \$171,522   |
| \$199,738   |
| \$0         |
| \$8,478     |
| \$4,895,219 |

| 2023-2024 |             |
|-----------|-------------|
| Actual    |             |
|           | \$2,760,441 |
|           | \$171,161   |
|           | \$156,686   |
|           | \$750,529   |
|           | \$618,491   |
|           | \$152,768   |
|           | \$162,971   |
|           | \$382,982   |
|           | \$0         |
|           | \$0         |
|           | \$5,156,029 |

| 2024-2025<br>Budget |
|---------------------|
| \$2,585,377         |
| \$141,289           |
| \$161,006           |
| \$796,450           |
| \$647,600           |
| \$155,390           |
| \$200,266           |
| \$350,643           |
| \$0                 |
| \$17,907            |
| \$5,055,928         |

1. Funds Included: (06) General, (07) Federal Funds, (08) Supplemental General, (10) Adult Education, (11) Preschool-Aged At-Risk, (12) Adult Supplemental Education, (13) At-Risk Education Fund, (14) Bilingual Education, (15) Virtual Education, (16) Capital Outlay, (18) Driver Education, (22) Extraordinary School Program, (26) Professional Development, (28) Parent Education, (29) Summer School, (30) Special Education, (34) Career and Postsecondary Education, (35) Gifts & Grants, (42) Special Liability Expense, (44) School Retirement, (51) KPERS Special Retirement Contribution, (53) Contingency Reserve, (55) Textbook & Student Material Revolving, (56) Activity Fund, (62) Bond & Interest #1, (63) Bond & Interest #2, (66) No-Fund Warrant, (67) Special Assessment, and (78) Special Education Coop Fund.