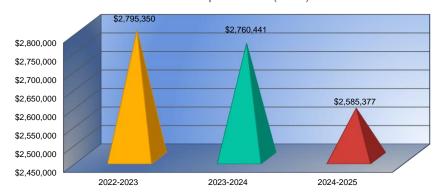

#### **Summary of Total Expenditures by Function (All Funds)**

|                                                      | 2022-2023   | % of  | 2023-2024   | % of  | %      | 2024-2025   | % of  | %      |
|------------------------------------------------------|-------------|-------|-------------|-------|--------|-------------|-------|--------|
|                                                      | Actual      | Total | Actual      | Total | Change | Budget      | Total | Change |
| Instruction                                          | \$2,795,350 | 57%   | \$2,760,441 | 54%   | -1%    | \$2,585,377 | 51%   | -6%    |
| Student Support Services                             | \$117,596   | 2%    | \$171,161   | 3%    | 46%    | \$141,289   | 3%    | -17%   |
| Instructional Support Services                       | \$123,850   | 3%    | \$156,686   | 3%    | 27%    | \$161,006   | 3%    | 3%     |
| Administration & Support                             | \$725,600   | 15%   | \$750,529   | 15%   | 3%     | \$796,450   | 16%   | 6%     |
| Operations & Maintenance                             | \$533,288   | 11%   | \$618,491   | 12%   | 16%    | \$647,600   | 13%   | 5%     |
| Transportation                                       | \$219,797   | 4%    | \$152,768   | 3%    | -30%   | \$155,390   | 3%    | 2%     |
| Food Services                                        | \$171,522   | 4%    | \$162,971   | 3%    | -5%    | \$200,266   | 4%    | 23%    |
| Capital Improvements                                 | \$199,738   | 4%    | \$382,982   | 7%    | 92%    | \$350,643   | 7%    | -8%    |
| Debt Services                                        | \$0         | 0%    | \$0         | 0%    | 0%     | \$0         | 0%    | 0%     |
| Other Costs                                          | \$8,478     | 0%    | \$0         | 0%    | -100%  | \$17,907    | 0%    | 0%     |
| Total Expenditures <sup>1</sup>                      | 4,895,219   | 100%  | \$5,156,029 | 100%  | 5%     | \$5,055,928 | 100%  | -2%    |
| Amount per Pupil                                     | \$18,090    |       | \$19,530    |       | 8%     | \$18,726    |       | -4%    |
| Current Expenditures <sup>2</sup>                    | \$4,581,858 | 100%  | \$4,524,291 | 100%  | -1%    | \$4,425,285 | 100%  | -2%    |
| Amount per Pupil                                     | \$16,932    |       | \$17,137    |       | 1%     | \$16,390    |       | -4%    |
| Percent of Expenditures for Instruction <sup>3</sup> |             |       |             |       |        |             |       |        |
| Total Expenditures                                   | \$2,744,054 | 56%   | \$2,697,889 | 52%   | -4%    | \$2,525,377 | 50%   | -2%    |
| Current Expenditures                                 | \$2,744,054 | 60%   | \$2,697,889 | 60%   | 0%     | \$2,525,377 | 57%   | -3%    |

| 2022-2023   |
|-------------|
| Actual      |
| \$2,795,350 |
| \$117,596   |
| \$123,850   |
| \$725,600   |
| \$533,288   |
| \$219,797   |
| \$171,522   |
| \$199,738   |
| \$0         |
| \$8,478     |
| \$4,895,219 |

| 2023-2024 |             |
|-----------|-------------|
| Actual    |             |
|           | \$2,760,441 |
|           | \$171,161   |
|           | \$156,686   |
|           | \$750,529   |
|           | \$618,491   |
|           | \$152,768   |
|           | \$162,971   |
|           | \$382,982   |
|           | \$0         |
|           | \$0         |
|           | \$5,156,029 |

| 2024-2025<br>Budget |
|---------------------|
| \$2,585,377         |
| \$141,289           |
| \$161,006           |
| \$796,450           |
| \$647,600           |
| \$155,390           |
| \$200,266           |
| \$350,643           |
| \$0                 |
| \$17,907            |
| \$5,055,928         |