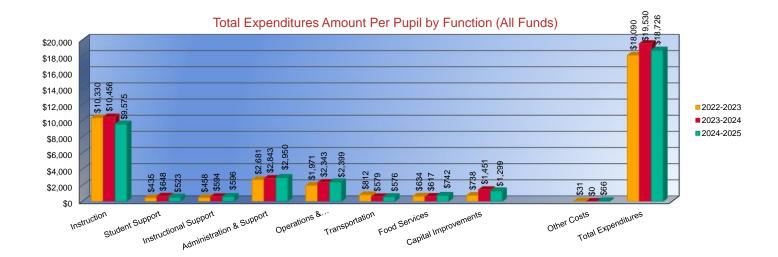

#### **Total Expenditures Amount Per Pupil by Function (All Funds)**

| Instruction                     |
|---------------------------------|
| Student Support                 |
| Instructional Support           |
| Administration & Support        |
| Operations & Maintenance        |
| Transportation                  |
| Food Services                   |
| Capital Improvements            |
| Debt Services                   |
| Other Costs                     |
| Total Expenditures <sup>1</sup> |
| Enrollment (FTE) <sup>2</sup>   |

| 2022-2023<br>Actual |          |
|---------------------|----------|
|                     | \$10,330 |
|                     | \$435    |
|                     | \$458    |
|                     | \$2,681  |
|                     | \$1,971  |
|                     | \$812    |
|                     | \$634    |
|                     | \$738    |
|                     | \$0      |
|                     | \$31     |
|                     | \$18,090 |
|                     | 270.6    |

| 2023-2024<br>Actual |          |
|---------------------|----------|
|                     | \$10,456 |
|                     | \$648    |
|                     | \$594    |
|                     | \$2,843  |
|                     | \$2,343  |
|                     | \$579    |
|                     | \$617    |
|                     | \$1,451  |
|                     | \$0      |
|                     | \$0      |
|                     | \$19,530 |
|                     | 264.0    |

| 2024-2025 |         |
|-----------|---------|
| Budget    |         |
|           | \$9,575 |
|           | \$523   |
|           | \$596   |
|           | \$2,950 |
|           | \$2,399 |
|           | \$576   |
|           | \$742   |
|           | \$1,299 |
|           | \$0     |
|           | \$66    |
| *         | 18,726  |
|           | 270.0   |
|           |         |

(13) At-Risk Education Fund, (14) Bilingual Education, (15) Virtual Education, (16) Capital Outlay, (18) Driver Education, (22) Extraordinary School Program, (26) Professional Development, (28) Parent Education, (29) Summer School, (30) Special Education, (34) Career and Postsecondary Education, (35) Gifts & Grants, (42) Special Liability Expense, (44) School Retirement, (51) KPERS Special Retirement Contribution, (53) Contingency Reserve, (55) Textbook & Student Material Revolving, (56) Activity Fund, (62) Bond & Interest #1, (63) Bond & Interest #2, (66) No-Fund Warrant, (67) Special Assessment, and (78) Special Education Coop Fund.

Note: The Budgeted Total Expenditures may not match Code 99 due to budgeted transfers from (06) General and (08) Supplemental General to (53) Contingency Reserve

2024-2025 | USD #303 Budget at-a-Glance