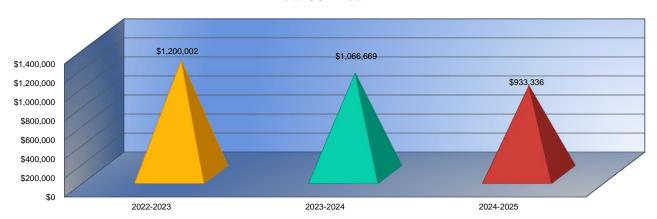

|
|           | 0.000  |
|           | 47.236 |
|           | 0.000  |
|           | 0.000  |
|           | 0.000  |
|           | 2.000  |
|           | 0.400  |
|           | 2.400  |





#### **Other Information**

|                    | 2022-2023    |
|--------------------|--------------|
|                    | Actual       |
| Assessed Valuation | \$44,368,378 |
| Total USD Debt     | \$1,200,002  |

| 2023-2024    |  |  |  |  |  |  |
|--------------|--|--|--|--|--|--|
| Actual       |  |  |  |  |  |  |
| \$46,573,449 |  |  |  |  |  |  |
| \$1,066,669  |  |  |  |  |  |  |

| 2024-2025    |  |  |  |  |  |
|--------------|--|--|--|--|--|
| Budget       |  |  |  |  |  |
| \$42,680,152 |  |  |  |  |  |
| \$933,336    |  |  |  |  |  |

#### **Assessed Valuation**



#### Total USD Debt



#### Salaries

|                                            | 2022-23 Actual |              |                | 2023-24 Actual |              |                   | 2024-25 Contracted |              |                   |
|--------------------------------------------|----------------|--------------|----------------|----------------|--------------|-------------------|--------------------|--------------|-------------------|
|                                            | FTE            | Total Salary | Average Salary | FTE            | Total Salary | Average<br>Salary | FTE                | Total Salary | Average<br>Salary |
| Administrators (Licensed/Non-<br>Licensed) | 2.0            | \$200,515    | \$100,258      | 2.0            | \$205,890    | \$102,945         | 2.0                | \$