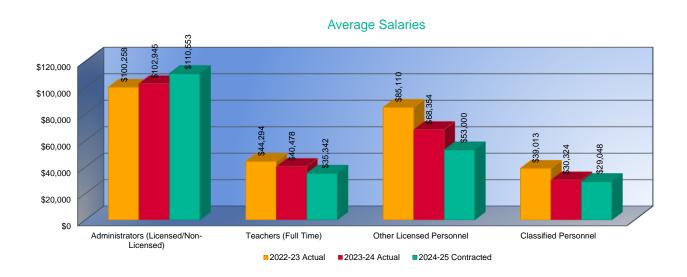

indergarten Teachers; Reading Specialists/Teachers; All Other Teachers.

Other Certified (Licensed) Personnel: Part-Time Teachers; Library Media Specialists; School Counselors; Clinical or School Psychologists; Speech Pathologists; Audiologists; Nurses (RN); Social Workers.

\*\*Attendance Services Staff; Library Media Aides; Security Officers; Regular Education Teacher Aides; Secretarial/Clerical; Special Education Paraprofessionals; Nurses (LPN); Food Service Workers; Custodians; Bus Drivers.

Substitutes/Temporary: \*\*Substitute Teachers, Rule 10 Coaches, Coaching Assistants and other short term temporary help.

Total Salary: Report total salary including employee reduction plans\*\*\*, supplemental, extra pay for summer school, and board paid fringe benefits (employer paid)\*\*\*\*.



<sup>\*</sup>FTE for Licensed Administrators, Teachers and Other Licensed Personnel is defined by the local school board. Generally FTE for teachers with a 9-10 month contract should be reported as 1.0; FTE for Principals with a 10-12 month contract should be reported as 1.0; FTE for Superintendents with a 12 month contract should be reported as 1.0.

<sup>\*\*</sup>FTE of 1.0 for Non-Licensed Administrators, Classified Personnel and Substitutes/Temporary should be based upon 2,080 hours.

<sup>\*\*\*</sup>Employee reduction plans include benefits received by employees under a Section 125 Salary Reduction Agreement. Does not include social security, workers' compensation, and unemployment insurance.

<sup>\*\*\*\*</sup>Board paid fringe benefits (employer paid) include group life, group