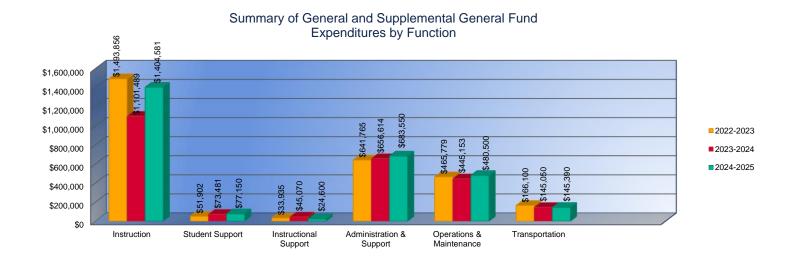

#### **Summary of General and Supplemental General Fund Expenditures by Function\***

|                          |             | %     |             | %     |        |             | %     |        |
|--------------------------|-------------|-------|-------------|-------|--------|-------------|-------|--------|
|                          | 2022-2023   | of    | 2023-2024   | of    | %      | 2024-2025   | of    | %      |
|                          | Actual      | Total | Actual      | Total | Change | Budget      | Total | Change |
| Instruction              | \$1,493,856 | 52%   | \$1,101,489 | 45%   | -26%   | \$1,404,581 | 50%   | 28%    |
| Student Support          | \$51,902    | 2%    | \$73,481    | 3%    | 42%    | \$77,150    | 3%    | 5%     |
| Instructional Support    | \$33,935    | 1%    | \$45,070    | 2%    | 33%    | \$24,600    | 1%    | -45%   |
| Administration & Support | \$641,765   | 22%   | \$656,614   | 27%   | 2%     | \$683,550   | 24%   | 4%     |
| Operations & Maintenance | \$465,779   | 16%   | \$445,153   | 18%   | -4%    | \$480,500   | 17%   | 8%     |
| Transportation           | \$166,100   | 6%    | \$145,050   | 6%    | -13%   | \$145,390   | 5%    | 0%     |
| Capital Improvements     | \$0         | 0%    | \$0         | 0%    | 0%     | \$0         | 0%    | 0%     |
| Other Costs              | \$0         | \$0   | \$0         | \$0   | 0%     | \$0         | 0%    | 0%     |
| Total Expenditures       | \$2,853,337 | 100%  | \$2,466,857 | 100%  | -14%   | \$2,815,771 | 100%  | 14%    |
| Amount per Pupil         | \$10,544    |       | \$9,344     |       | -11%   | \$10,429    |       | 12%    |

<sup>\*</sup>The Summary of General and Supplemental General Fund Expenditures by Function comes from pages 6-13 and is the sum of the "General Fund" and

<sup>&</sup>quot;Supplemental General Fund" line items.