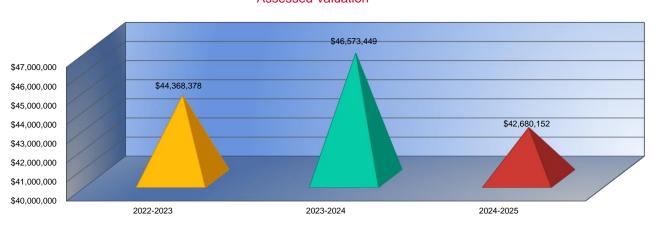

|
|           | 0.000  |
|           | 0.000  |
|           | 47.236 |
|           | 0.000  |
|           | 0.000  |
|           | 0.000  |
|           | 2.000  |
|           | 0.400  |
|           | 2.400  |





#### **Other Information**

|                    | 2022-2023    |
|--------------------|--------------|
|                    | Actual       |
| Assessed Valuation | \$44,368,378 |
| Total USD Debt     | \$1,200,002  |

| 2023-2024    |  |  |  |  |  |  |
|--------------|--|--|--|--|--|--|
| Actual       |  |  |  |  |  |  |
| \$46,573,449 |  |  |  |  |  |  |
| \$1,066,669  |  |  |  |  |  |  |

| 2024-2025    |  |  |  |  |  |
|--------------|--|--|--|--|--|
| Budget       |  |  |  |  |  |
| \$42,680,152 |  |  |  |  |  |
| \$933,336    |  |  |  |  |  |

#### **Assessed Valuation**



#### Total USD Debt



#### Salaries

|                                            | 2022-23 Actual |              |                | 2023-24 Actual |              |                   | 2024-25 Contracted |              |                   |
|--------------------------------------------|----------------|--------------|----------------|----------------|--------------|-------------------|--------------------|--------------|-------------------|
|                                            | FTE            | Total Salary | Average Salary | FTE            | Total Salary | Average<br>Salary | FTE                | Total Salary | Average<br>Salary |
| Administrators (Licensed/Non-<br>Licensed) | 2.0            | \$200,515    | \$100,258      | 2.0            | \$205,890    | \$102,945         |