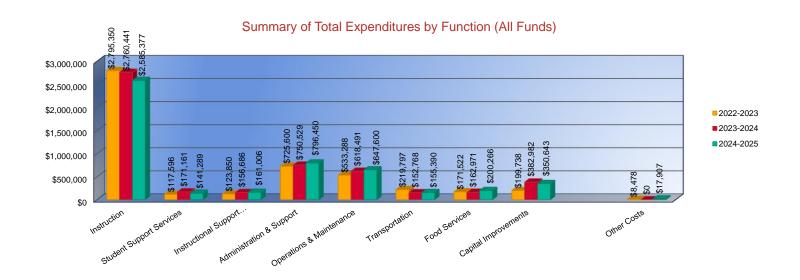

#### **Summary of Total Expenditures by Function (All Funds)**

|                                                      | 2022-2023   | % of  | 2023-2024   | % of  | %      | 2024-2025   | % of  | %      |
|------------------------------------------------------|-------------|-------|-------------|-------|--------|-------------|-------|--------|
|                                                      | Actual      | Total | Actual      | Total | Change | Budget      | Total | Change |
| Instruction                                          | \$2,795,350 | 57%   | \$2,760,441 | 54%   | -1%    | \$2,585,377 | 51%   | -6%    |
| Student Support Services                             | \$117,596   | 2%    | \$171,161   | 3%    | 46%    | \$141,289   | 3%    | -17%   |
| Instructional Support Services                       | \$123,850   | 3%    | \$156,686   | 3%    | 27%    | \$161,006   | 3%    | 3%     |
| Administration & Support                             | \$725,600   | 15%   | \$750,529   | 15%   | 3%     | \$796,450   | 16%   | 6%     |
| Operations & Maintenance                             | \$533,288   | 11%   | \$618,491   | 12%   | 16%    | \$647,600   | 13%   | 5%     |
| Transportation                                       | \$219,797   | 4%    | \$152,768   | 3%    | -30%   | \$155,390   | 3%    | 2%     |
| Food Services                                        | \$171,522   | 4%    | \$162,971   | 3%    | -5%    | \$200,266   | 4%    | 23%    |
| Capital Improvements                                 | \$199,738   | 4%    | \$382,982   | 7%    | 92%    | \$350,643   | 7%    | -8%    |
| Debt Services                                        | \$0         | 0%    | \$0         | 0%    | 0%     | \$0         | 0%    | 0%     |
| Other Costs                                          | \$8,478     | 0%    | \$0         | 0%    | -100%  | \$17,907    | 0%    | 0%     |
| Total Expenditures <sup>1</sup>                      | 4,895,219   | 100%  | \$5,156,029 | 100%  | 5%     | \$5,055,928 | 100%  | -2%    |
| Amount per Pupil                                     | \$18,090    |       | \$19,530    |       | 8%     | \$18,726    |       | -4%    |
| Current Expenditures <sup>2</sup>                    | \$4,581,858 | 100%  | \$4,524,291 | 100%  | -1%    | \$4,425,285 | 100%  | -2%    |
| Amount per Pupil                                     | \$16,932    |       | \$17,137    |       | 1%     | \$16,390    |       | -4%    |
| Percent of Expenditures for Instruction <sup>3</sup> |             |       |             |       |        |             |       |        |
| Total Expenditures                                   | \$2,744,054 | 56%   | \$2,697,889 | 52%   | -4%    | \$2,525,377 | 50%   | -2%    |
| Current Expenditures                                 | \$2,744,054 | 60%   | \$2,697,889 | 60%   | 0%     | \$2,525,377 | 57%   | -3%    |

<sup>1.</sup> Funds Included: (06) General, (07) Federal Funds, (08) Supplemental General, (10) Adult Education, (11) Preschool-Aged At-Risk, (12) Adult Supplemental Education, (13) At-Risk Education Fund, (14) Bilingual Education, (15) Virtual Education, (16) Capital Outlay, (18) Driver Education, (22) Extraordinary School Program, (26) Professional Development, (28) Parent Education, (29) Summer School, (30) Special Education, (34) Career and Postsecondary Education, (35) Gifts & Grants, (42) Special Liability Expense, (44) School Retirement, (51) KPERS Special Retirement Contribution, (53) Contingency Reserve, (55) Textbook & Student Material Revolving, (56) Activity Fund, (62) Bond & Interest #1, (63) Bond & Interest #2, (66) No-Fund Warrant, (67) Special Assessment, and (78) Special Education Coop Fund.

Note: The Budgeted Total Expenditures may not match Code 99 due to budgeted transfers from (06) General and (08) Supplemental General to (53) Contingency Reserve and (55) Textbook & Student Material Revolving, which are not budgeted funds.

- 2. Current Expenditures excludes Capital Outlay (Code 16) and Bond Debt expenditures (Code 62 & 63)
- 3. Instruction excludes Capital Outlay (Code 16) and Bond Debt expenditures (Code 62 & 63)

Functions Included: Instruction (1000), Student Support Services (2100), Instructional Support Services (2200), Administration & Support (2300, 2400, 2500),
Operations & Maintenance (2600), Transportation (2700), Food Service (3100), Other Costs (2900, 3300), Capital Improvements (4000),
Debt Services (5100) and Transfers (5200)