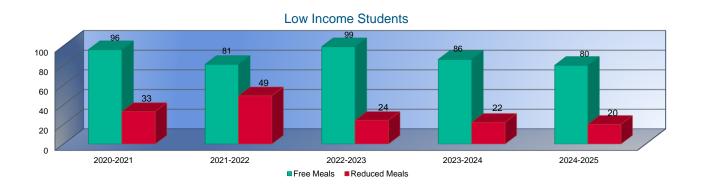

| Actual    | Change | Actual    | Change | Actual    | Change | Budget    | Change |
| FTE Enrollment (excl. Virtual) <sup>1</sup> | 279.3     | 276.0     | -1%    | 270.6     | -2%    | 264.0     | -2%    | 270.0     | 2%     |
| Free Meal Student Headcount                 | 96        | 81        | -16%   | 99        | 22%    | 86        | -13%   | 80        | -7%    |
| Reduced Meal Student Headcount              | 33        | 49        | 48%    | 24        | -51%   | 22        | -8%    | 20        | -9%    |

<sup>1.</sup> FTE Enrollment includes 9/20 and 2/20 counts, Preschool-Aged At-Risk (4 year olds). Beginning in the 2017-2018 school year, full-day Kindergarten is funded as 1.0 FTE. KAMS FTE is excluded.

# FTE Enrollment for Computing State Foundation Aid (excludes Virtual)





#### Mill Rates by Fund

|                                     | 2022-2023 |
|-------------------------------------|-----------|
|                                     | Actual    |
| General                             | 20.000    |
| Supplemental General                | 16.478    |
| Adult Education                     | 0.000     |
| Capital Outlay                      | 8.000     |
| Declining Enrollment                | 0.000     |
| Cost of Living                      | 0.000     |
| Special Liability                   | 0.000     |
| School Retirement                   | 0.000     |
| Extraordinary Growth Facilities     | 0.000     |
| Bond and Interest #1                | 0.000     |
| Bond and Interest #2                | 0.000     |
| No Fund Warrant                     | 0.000