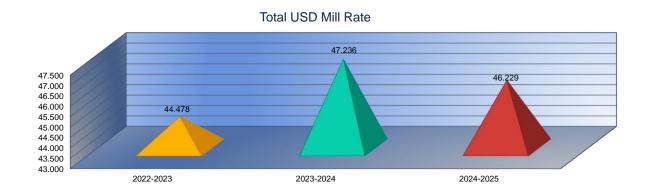

Board                | 0.000     |
| Public Library Board & Emp Benefits | 0.000     |
| Recreation Commission               | 2.000     |
| Rec Comm Employee Bnfts             | 0.400     |
| TOTAL OTHER                         | 2.400     |

| 2023-2024 |        |
|-----------|--------|
| Actual    |        |
|           | 20.000 |
|           | 19.242 |
|           | 0.000  |
|           | 7.994  |
|           | 0.000  |
|           | 0.000  |
|           | 0.000  |
|           | 0.000  |
|           | 0.000  |
|           | 0.000  |
|           | 0.000  |
|           | 0.000  |
|           | 0.000  |
|           | 0.000  |
|           | 47.236 |
|           | 0.000  |
|           | 0.000  |
|           | 0.000  |
|           | 2.000  |
|           | 0.400  |
|           | 2.400  |





#### **Other Information**

|                    | 2022-2023    |
|--------------------|--------------|
|                    | Actual       |
| Assessed Valuation | \$44,368,378 |
| Total USD Debt     | \$1,200,002  |

| 2023-2024    |  |  |  |  |  |  |
|--------------|--|--|--|--|--|--|
| Actual       |  |  |  |  |  |  |
| \$46,573,449 |  |  |  |  |  |  |
| \$1,066,669  |  |  |  |  |  |  |

| 2024-2025    |  |  |  |  |  |
|--------------|--|--|--|--|--|
| Budget       |  |  |  |  |  |
| \$42,680,152 |  |  |  |  |  |
| \$933,336    |  |  |  |  |  |

#### **Assessed Valuation**



#### Total USD Debt



#### Salaries

|                                            | 2022-23 Actual |              |                | 2023-24 Actual |              |                   | 2024-25 Contracted |